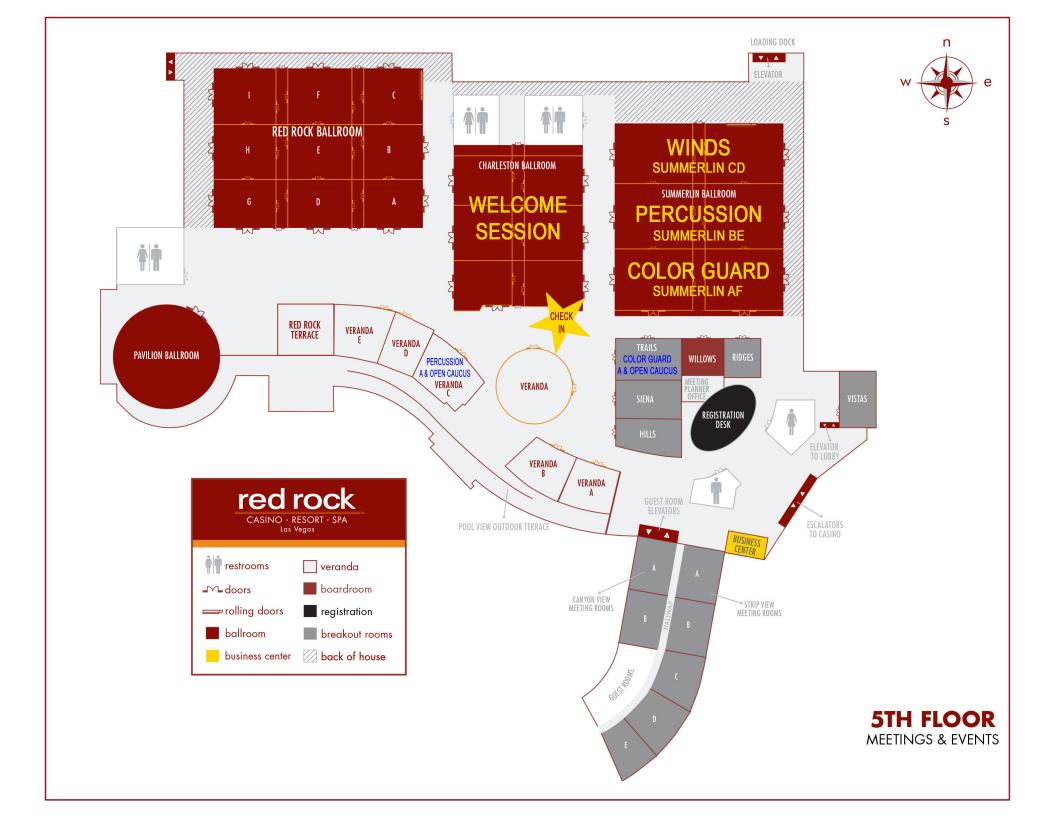

## WGI Sport of the Arts 2025 Advisory Board Meetings June 6-7, 2025

**Red Rock Hotel Information & Maps** 

| Red Rock Hotel General Information |                                                        |           |          |
|------------------------------------|--------------------------------------------------------|-----------|----------|
| Address                            | 11011 W Charleston Blvd.                               | Check In  | 3:00 pm  |
|                                    | Las Vegas, NV 89135                                    |           | -        |
| Phone                              | (702) 797-7777                                         | Check Out | 11:00 am |
| Event Deak                         | Hetel registration is leasted in the hetel lebby near  |           |          |
| Front Desk                         | Hotel registration is located in the hotel lobby, near |           |          |
|                                    | East Valet.                                            |           |          |
| Parking                            | Valet and self-parking are complimentary. Utilize the  |           |          |
|                                    | East Valet or East Parking Garage for the best         |           |          |
|                                    | convenience.                                           |           |          |
| Airport                            | Red Rock does not offer a shuttle service from the     |           |          |
| Transportation                     | airport. Recommended transportation is via rideshare   |           |          |
| •                                  | (Uber/Lift) or taxi.                                   | •         |          |

<sup>\*</sup>Please view your email from the Red Rock with your confirmation for additional information and the attached maps for additional resources.