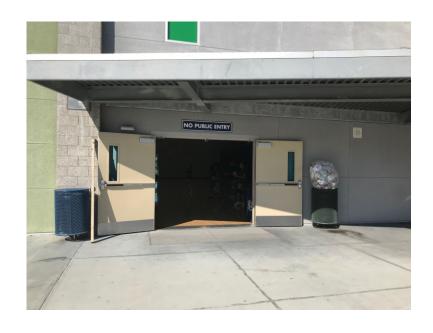

# MAIN ENTRANCE DOOR

Tall - 6ft 8in. Wide - 5'ft 5"in

GUARD EXIT

6ft 8in Tall 6ft Wide

GUARD EXIT 6ft 8in Tall 6ft Wide