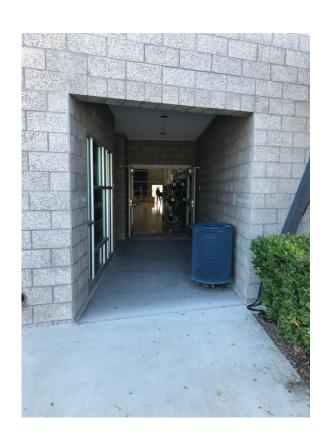

## GUARD ENTRANCE HALLWAY

Entrance 8ft. Tall 7ft Wide

TRASH CAN WILL BE REMOVED