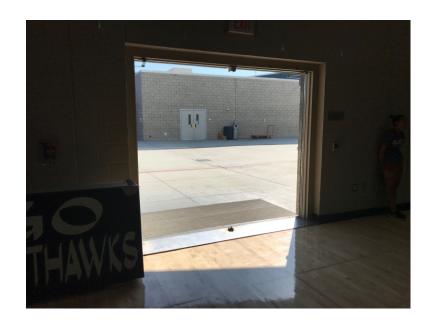

Color guards exit the competition area directly to the outdoors.

There is no indoor space to be utilized for prop storage prior to the competition.

There is no indoor area to fold floors after the performance.