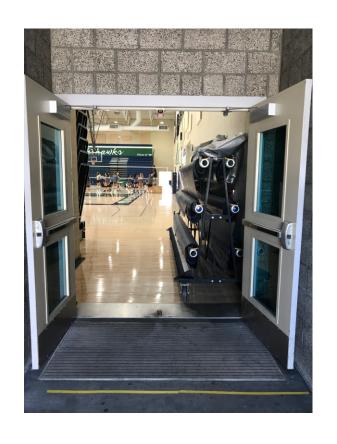

# MAIN ENTRANCE DOOR

Tall - 6ft 8in. Wide - 5'ft 5"in

GUARD EXIT

6ft 8in Tall 6ft Wide

GUARD EXIT 6ft 8in Tall 6ft Wide