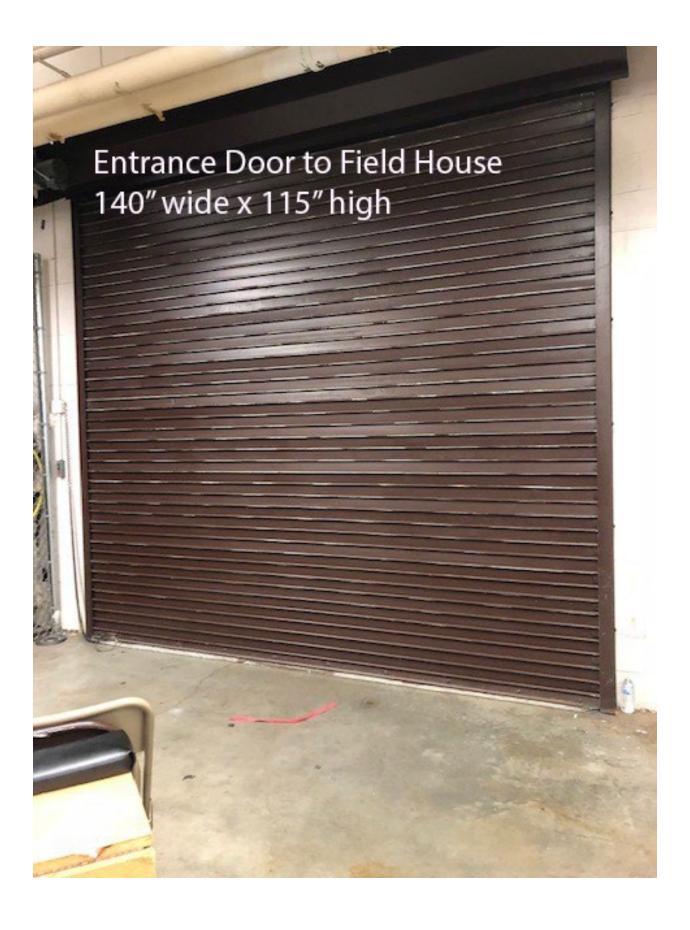

There are raised basketball goals above the competition floor.

Color guards do not enter the competition area directly from the outdoors.

There is electrical power available at the front and back sideline.