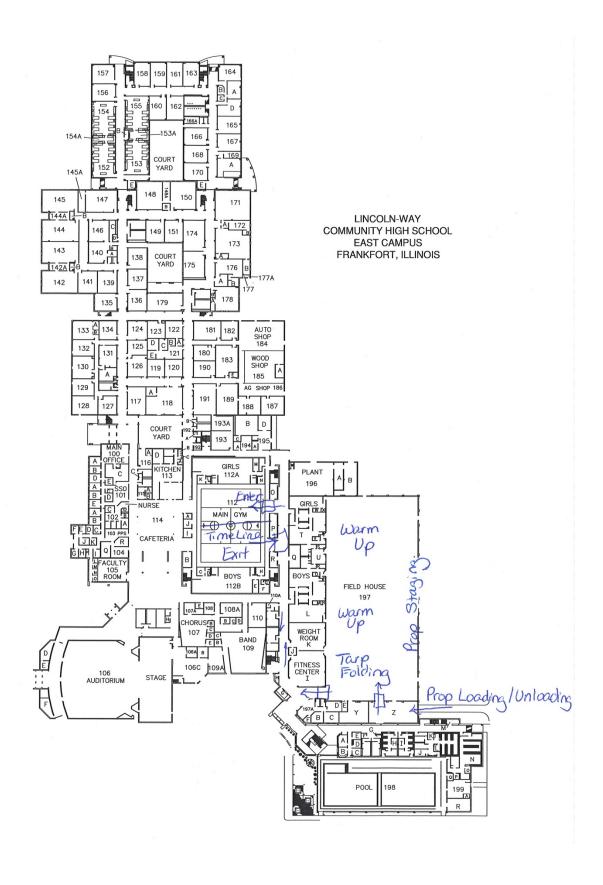

Color guards do not exit the competition area directly to the outdoors.

Part of the fieldhouse will be utilized for prop storage prior to the competition.

There will be two tarps on the performance floor. A blue vinyl tarp will cover the majority of the wooden gym floor and a black vinyl tarp will be laid on top of the blue one.