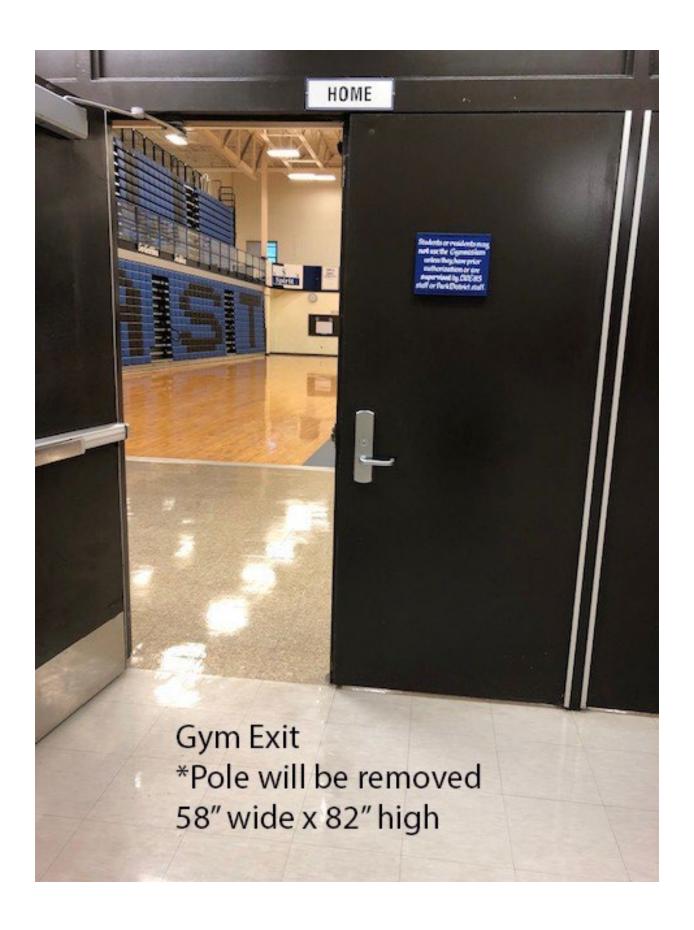

Color guards do not exit the competition area directly to the outdoors.

Part of the fieldhouse will be utilized for prop storage prior to the competition.

There will be two tarps on the performance floor. A blue vinyl tarp will cover the majority of the wooden gym floor and a black vinyl tarp will be laid on top of the blue one.