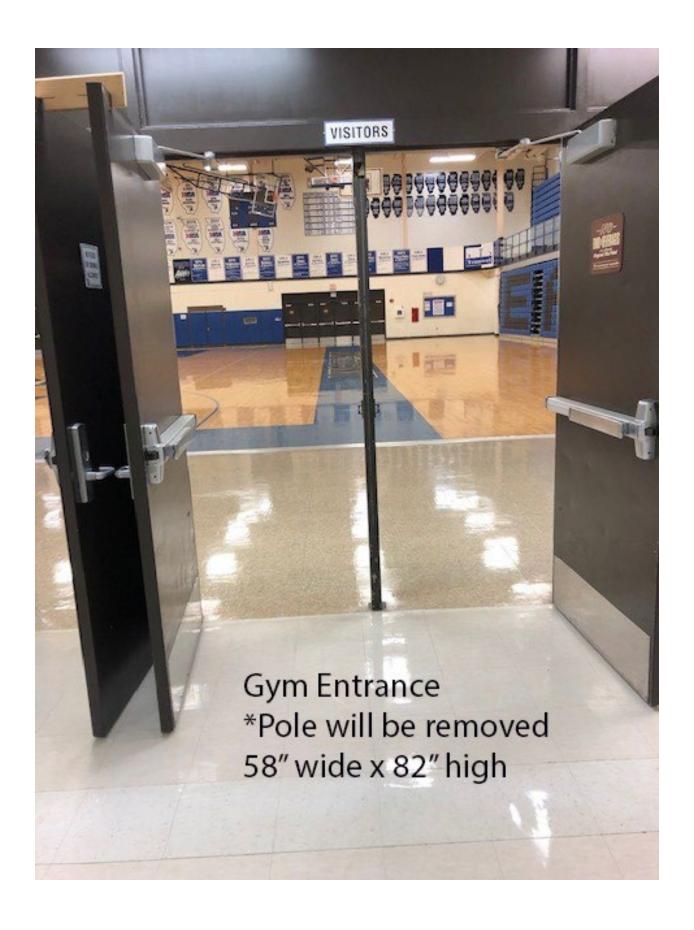

## Site:

Lincoln Way East High School 201 Colorado Avenue Frankfort, IL 60423

**Dimensions:** 94′ x 75′

Front Side Bleacher Rows: 25 Seating Capacity: appx 1200

**Approximate Ceiling Height:** appx 40 ft

There are no stairs to contend with in the competition area.

There are raised basketball goals above the competition floor.

Color guards do not enter the competition area directly from the outdoors.

There is electrical power available at the front and back sideline.