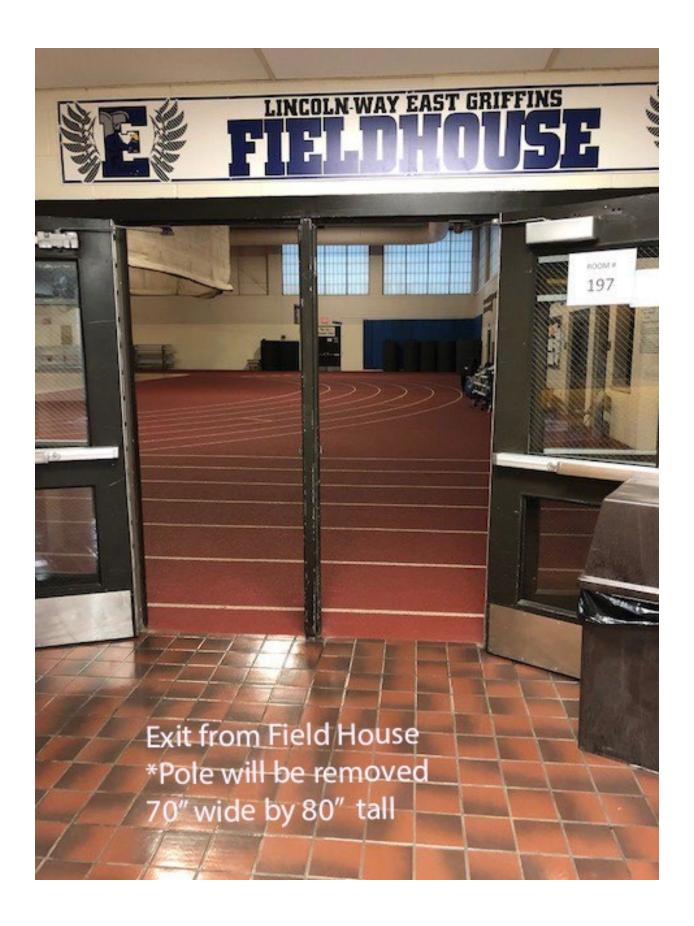

Color guards do not exit the competition area directly to the outdoors.

Part of the fieldhouse will be utilized for prop storage prior to the competition.

There will be two tarps on the performance floor. A blue vinyl tarp will cover the majority of the wooden gym floor and a black vinyl tarp will be laid on top of the blue one.