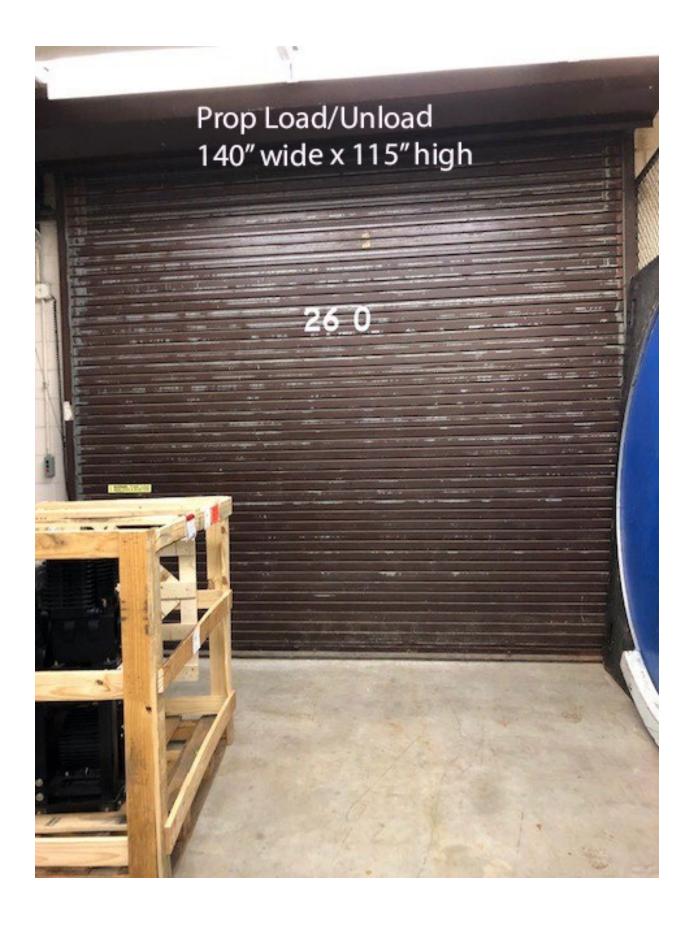

There are raised basketball goals above the competition floor.

Color guards do not enter the competition area directly from the outdoors.

There is electrical power available at the front and back sideline.