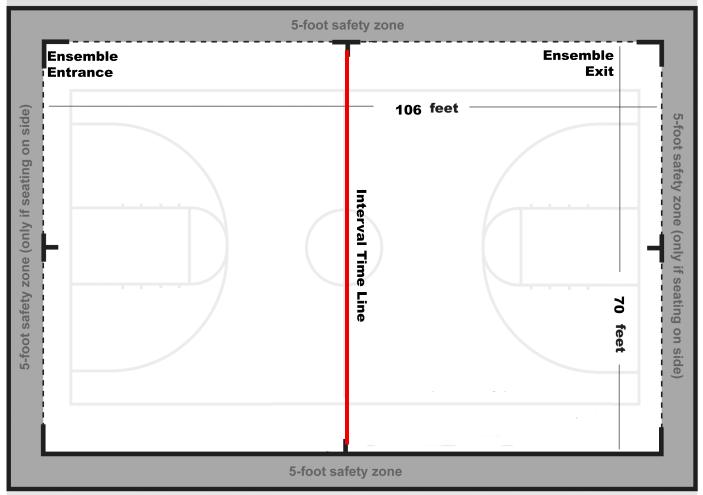

## Trumbull Regional Competition Area Trumbull High School, Trumbull, CT

All WGI contest sites must have a minimum of seventy by one hundred feet (70' x 100') to accommodate a "safety zone" of five (5) feet from any spectator seating. If no spectators are seated on the left and right sides, then the safety zone will be eliminated on the left and right sides of the competition area and extend to the wall.

The "competition area" at this event measures 70'X106'. All performing groups must be prepared to perform within that area. Floors (tarps) may not extend into the safety zones per rules found in the WGI Adjudication Manual and Rulebook

### **BACKSIDE SEATING**

SPECTATOR SEATING