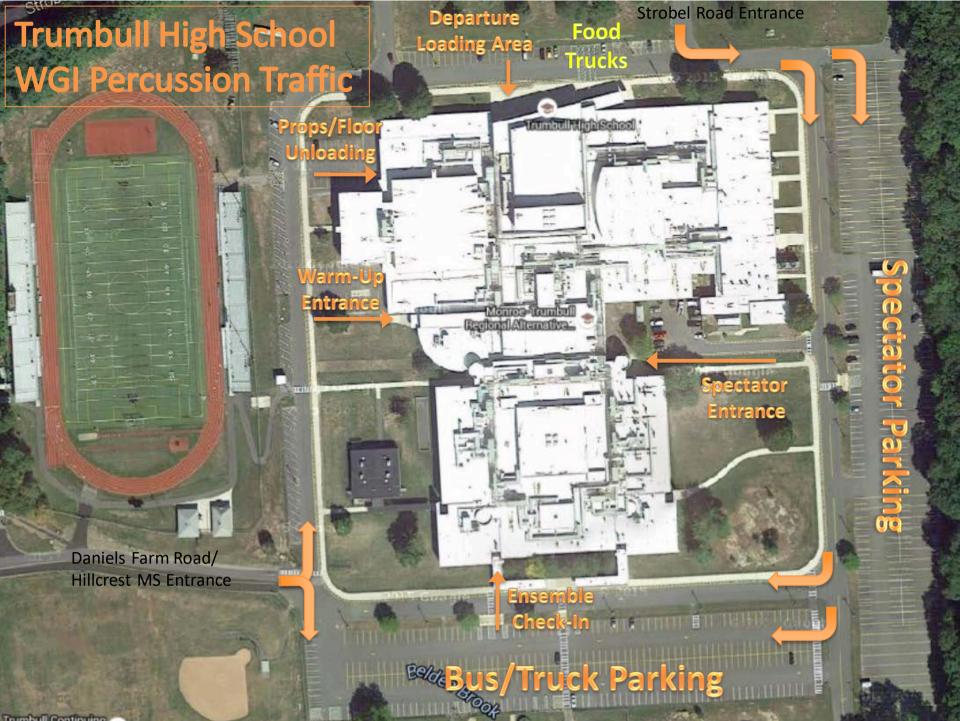

76-3822

#### JUDGE PANEL

Effect Music – Dave Carbone
Effect Visual – Frank Miller
Music – Lee Beddis
Visual – Dave McCarthy
T&P – Bob Molloy

#### COMPETITIONSUITE DETAILS

Accessing Your Group - https://help.competitionsuite.com/article/16-accessing-your-group

ADDING YOUR STAFF - https://help.competitionsuite.com/article/61-adding-staff-members

Accessing Commentary - https://help.competitionsuite.com/article/17-accessing-commentary

Score Summary Sheets are also located in your CompetitionSuite account with your overall score.

#### **ADDITIONAL REGIONAL INFO**

Percussion Prelims Logistical Schedule - https://bit.ly/20zZyJ2

Percussion Finals Logistical Schedule - https://bit.ly/2v9M3ZN

REGIONAL REMINDERS - HTTPS://WGI.ORG/WP-CONTENT/UPLOADS/2020/01/PERC.WINDSREGIONALREMINDERS.PDF



WGI Trumbull Regional Trumbull High School





## Trumbull Regional Competition Area Trumbull High School, Trumbull, CT

All WGI contest sites must have a minimum of seventy by one hundred feet (70' x 100') to accommodate a "safety zone" of five (5) feet from any spectator seating. If no spectators are seated on the left and right sides, then the safety zone will be eliminated on the left and right sides of the competition area and extend to the wall.

The "competition area" at this event measures 70'X106'. All performing groups must be prepared to perform within that area. Floors (tarps) may not extend into the safety zones per rules found in the WGI Adjudication Manual and Rulebook

### **BACKSIDE SEATING**



SPECTATOR SEATING

# 20× 20× V

JOIN THE
TRUMBULL
PERC/WINDS
REGIONAL
BAND!