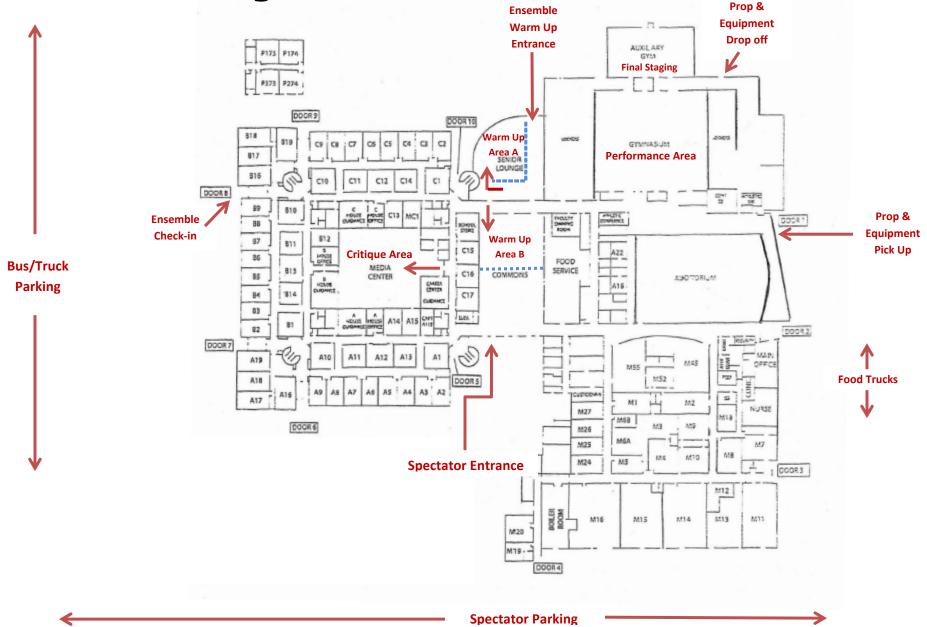

Carbone
Effect Visual – Frank Miller
Music – Lee Beddis
Visual – Dave McCarthy
T&P – Bob Molloy

#### COMPETITIONSUITE DETAILS

Accessing Your Group - https://help.competitionsuite.com/article/16-accessing-your-group

ADDING YOUR STAFF - https://help.competitionsuite.com/article/61-adding-staff-members

Accessing Commentary - https://help.competitionsuite.com/article/17-accessing-commentary

Score Summary Sheets are also located in your CompetitionSuite account with your overall score.

#### **ADDITIONAL REGIONAL INFO**

Percussion Prelims Logistical Schedule - https://bit.ly/20zZyJ2

Percussion Finals Logistical Schedule - https://bit.ly/2v9M3ZN

REGIONAL REMINDERS - HTTPS://WGI.ORG/WP-CONTENT/UPLOADS/2020/01/PERC.WINDSREGIONALREMINDERS.PDF



WGI Trumbull Regional Trumbull High School





## Trumbull Regional Competition Area Trumbull High School, Trumbull, CT

All WGI contest sites must have a minimum of seventy by one hundred feet (70' x 100') to accommodate a "safety zone" of five (5) feet from any spectator seating. If no spectators are seated on the left and right sides, then the safety zone will be eliminated on the left and right sides of the competition area and extend to the wall.

The "competition area" at this event measures 70'X106'. All performing groups must be prepared to perform within that area. Floors (tarps) may not extend into the safety zones per rules found in the WGI Adjudication Manual and Rulebook

### **BACKSIDE SEATING**



SPECTATOR SEATING

# 20× 20× V

JOIN THE
TRUMBULL
PERC/WINDS
REGIONAL
BAND!



- Free all-in-one group communication plat