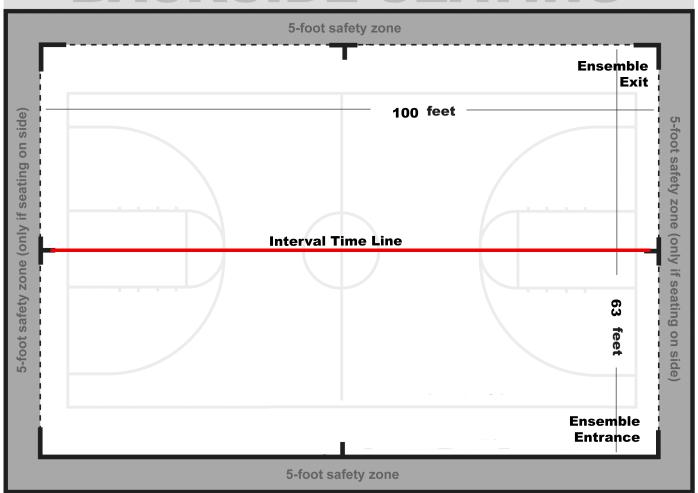

## Phoenix Regional Competition Area Eastmark HS, Mesa, AZ

All WGI contest sites must have a minimum of seventy by one hundred feet (70' x 100') to accommodate a "safety zone" of five (5) feet from any spectator seating. If no spectators are seated on the left and right sides, then the safety zone will be eliminated on the left and right sides of the competition area and extend to the wall.

The "competition area" at this event measures 100'x63'. All performing groups must be prepared to perform within that area. Floors (tarps) may not extend into the safety zones per rules found in the WGI Adjudication Manual and Rulebook

## **BACKSIDE SEATING**

SPECTATOR SEATING