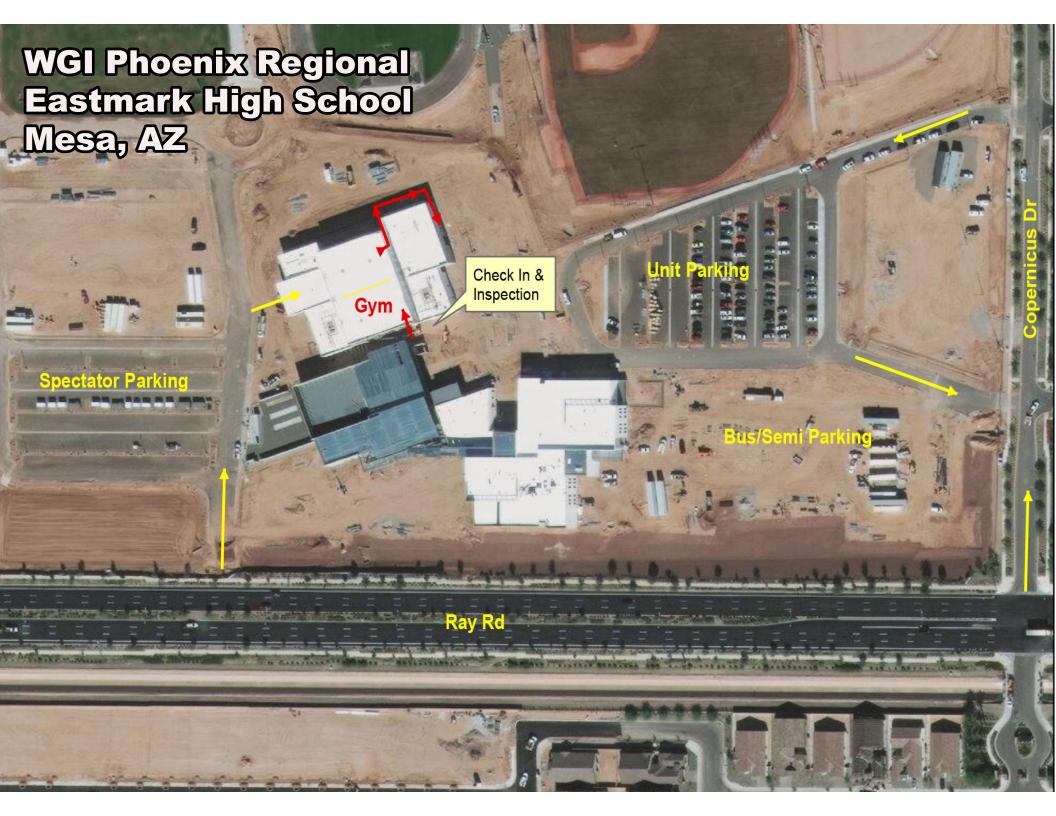

#### **LOCATION**

EASTMARK HIGH SCHOOL 9560 EAST RAY ROAD MESA AZ 85212

## Phoenix Regional Competition Area Eastmark HS, Mesa, AZ

All WGI contest sites must have a minimum of seventy by one hundred feet (70' x 100') to accommodate a "safety zone" of five (5) feet from any spectator seating. If no spectators are seated on the left and right sides, then the safety zone will be eliminated on the left and right sides of the competition area and extend to the wall.

The "competition area" at this event measures 100'x63'. All performing groups must be prepared to perform within that area. Floors (tarps) may not extend into the safety zones per rules found in the WGI Adjudication Manual and Rulebook