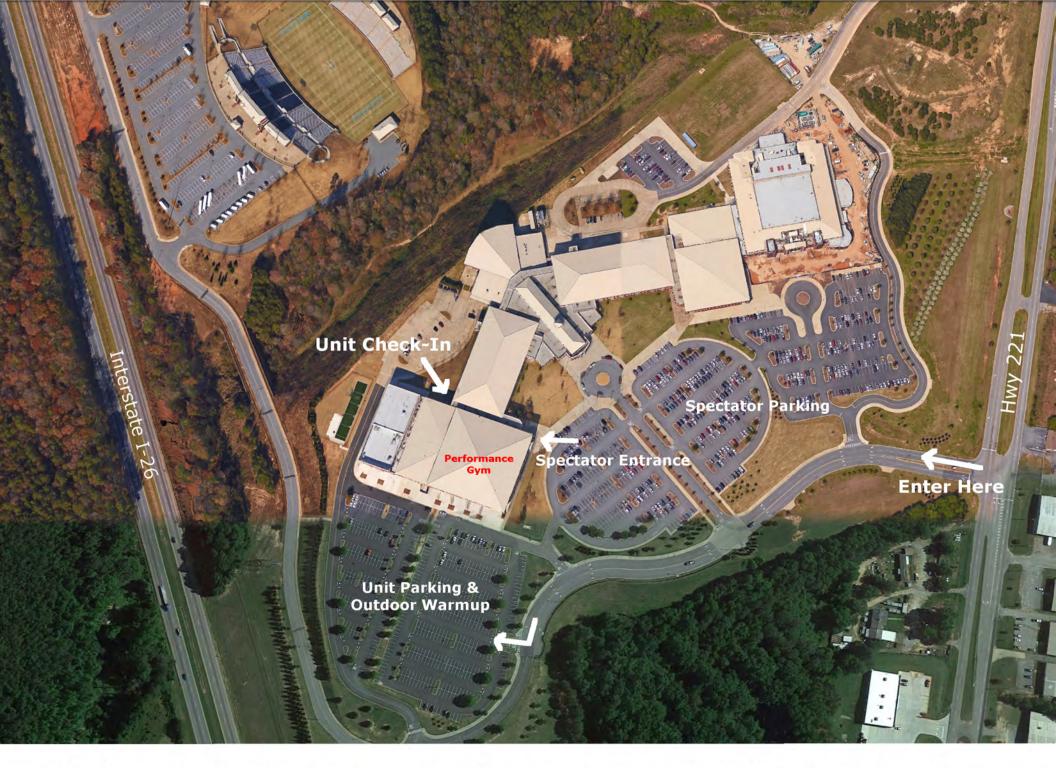

#### **LOCATION**

DORMAN HIGH SCHOOL 1050 CAVALIER WAY ROEBUCK SC, 29376

### Spartanburg Regional Competition Area Dorman High School, Dorman, SC

All WGI contest sites must have a minimum of seventy by one hundred feet (70' x 100') to accommodate a "safety zone" of five (5) feet from any spectator seating. If no spectators are seated on the left and right sides, then the safety zone will be eliminated on the left and right sides of the competition area and extend to the wall.

The "competition area" at this event measures 65'X100'. All performing groups must be prepared to perform within that area. Floors (tarps) may not extend into the safety zones per rules found in the WGI Adjudication Manual and Rulebook