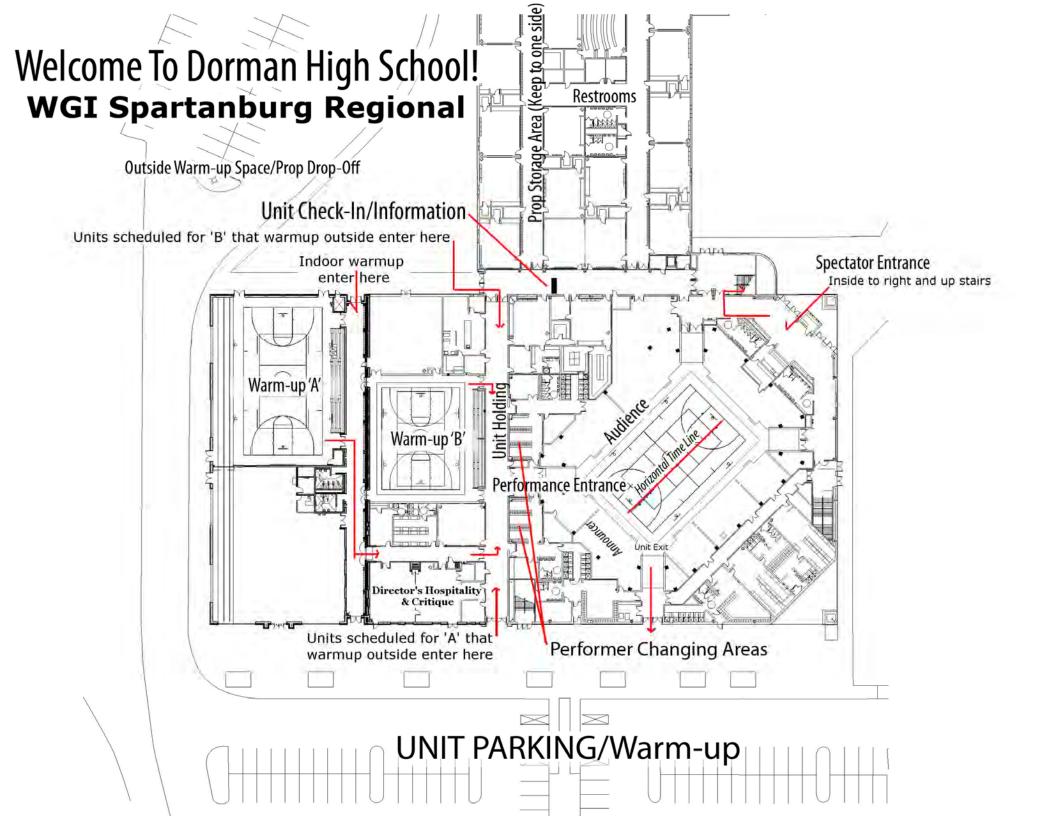

#### **LOCATION**

DORMAN HIGH SCHOOL 1050 CAVALIER WAY ROEBUCK SC, 29376

### Spartanburg Regional Competition Area Dorman High School, Dorman, SC

All WGI contest sites must have a minimum of seventy by one hundred feet (70' x 100') to accommodate a "safety zone" of five (5) feet from any spectator seating. If no spectators are seated on the left and right sides, then the safety zone will be eliminated on the left and right sides of the competition area and extend to the wall.

The "competition area" at this event measures 65'X100'. All performing groups must be prepared to perform within that area. Floors (tarps) may not extend into the safety zones per rules found in the WGI Adjudication Manual and Rulebook