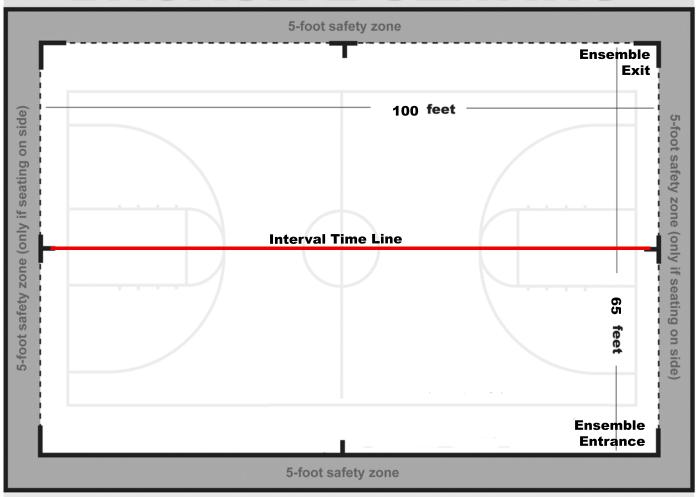

### Spartanburg Regional Competition Area Dorman High School, Dorman, SC

All WGI contest sites must have a minimum of seventy by one hundred feet (70' x 100') to accommodate a "safety zone" of five (5) feet from any spectator seating. If no spectators are seated on the left and right sides, then the safety zone will be eliminated on the left and right sides of the competition area and extend to the wall.

The "competition area" at this event measures 65'X100'. All performing groups must be prepared to perform within that area. Floors (tarps) may not extend into the safety zones per rules found in the WGI Adjudication Manual and Rulebook