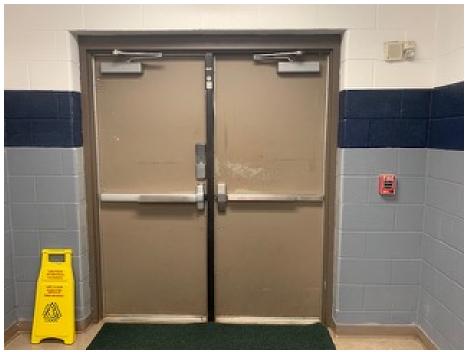

# Second gym entrance for floor/prop 67" and 82" tall– All Center Bars Removable

Final gym entrance for floor/ prop and performers entrance 67" and 82" wide– All Center Bars Removable

Storage hallway for floor/prop