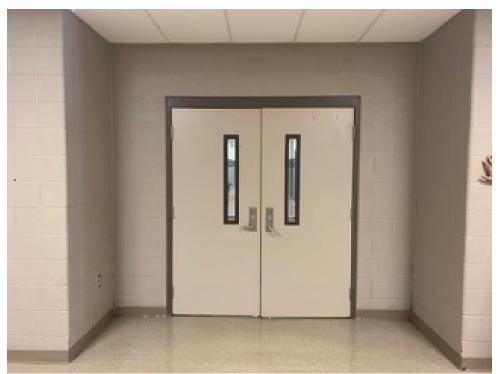

Load and unload door for props/floor 61" wide and 81 1/2" tall

Floor/prop holding hallway door and beginning of performance entrance – All Center Bars Removable 65" wide and 82" tall

Doorway from floor/prop storage to gym entrance 67" wide and 82" tall– All Center Bars Removable