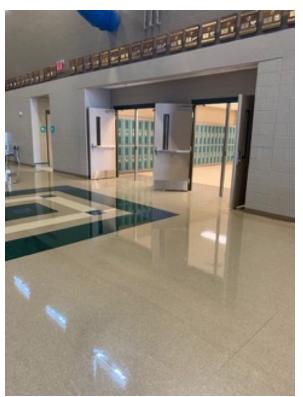

Load and unload door for props/floor 61" wide and 81 1/2" tall

Floor/prop holding hallway door and beginning of performance entrance – All Center Bars Removable 65" wide and 82" tall

Doorway from floor/prop storage to gym entrance 67" wide and 82" tall– All Center Bars Removable

# Second gym entrance for floor/prop 67" and 82" tall– All Center Bars Removable

Final gym entrance for floor/ prop and performers entrance 67" and 82" wide– All Center Bars Removable

Storage hallway for floor/prop