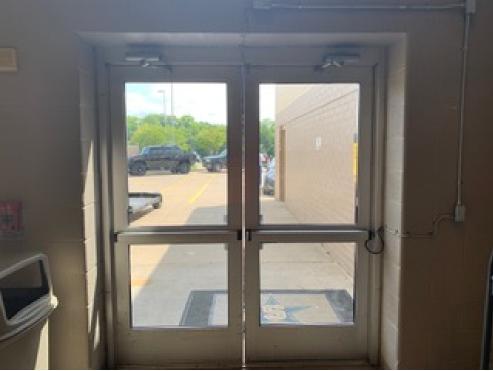

### Approximate Ceiling Height: appx 40 ft

There are no stairs to contend with in the competition area.

There are no permanent obstructions above the competition floor.

Color guards enter the competition area directly from the outdoors (covered walkway).

There is electrical power available at the front and back sideline.

Color guards exit the competition area directly to the outdoors (covered walkway).

Prop storage will be outside prior to the competition. In case of inclement weather, indoor hallways will be made available.