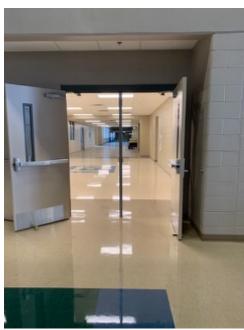

Load and unload door for props/floor 61" wide and 81 1/2" tall

Floor/prop holding hallway door and beginning of performance entrance – All Center Bars Removable 65" wide and 82" tall

Doorway from floor/prop storage to gym entrance 67" wide and 82" tall– All Center Bars Removable

# Second gym entrance for floor/prop 67" and 82" tall– All Center Bars Removable

Final gym entrance for floor/ prop and performers entrance 67" and 82" wide– All Center Bars Removable

Storage hallway for floor/prop

Gym exit door for floor/prop and performers 64" and 82" wide– All Center Bars Removable