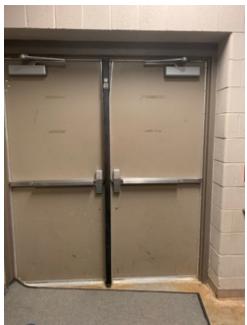

Gym exit door for floor/prop and performers 64" and 82" wide– All Center Bars Removable