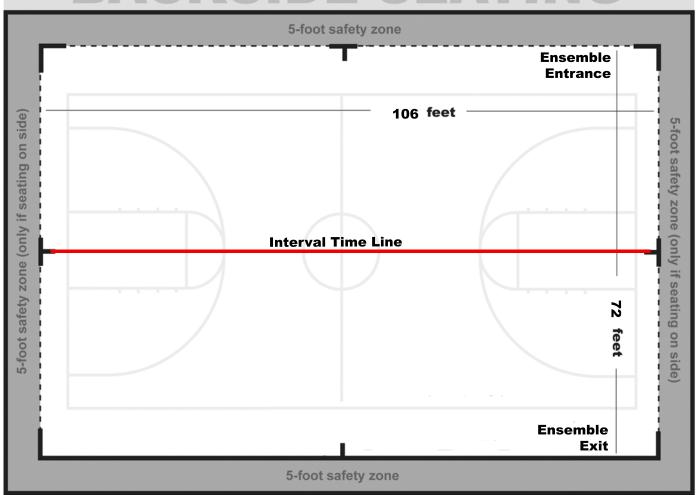

## Atlanta Regional Competition Area Lambert High School, Suwanee, GA

All WGI contest sites must have a minimum of seventy by one hundred feet (70' x 100') to accommodate a "safety zone" of five (5) feet from any spectator seating. If no spectators are seated on the left and right sides, then the safety zone will be eliminated on the left and right sides of the competition area and extend to the wall.

The "competition area" at this event measures 72'X106'. All performing groups must be prepared to perform within that area. Floors (tarps) may not extend into the safety zones per rules found in the WGI Adjudication Manual and Rulebook

# **BACKSIDE SEATING**

SPECTATOR SEATING