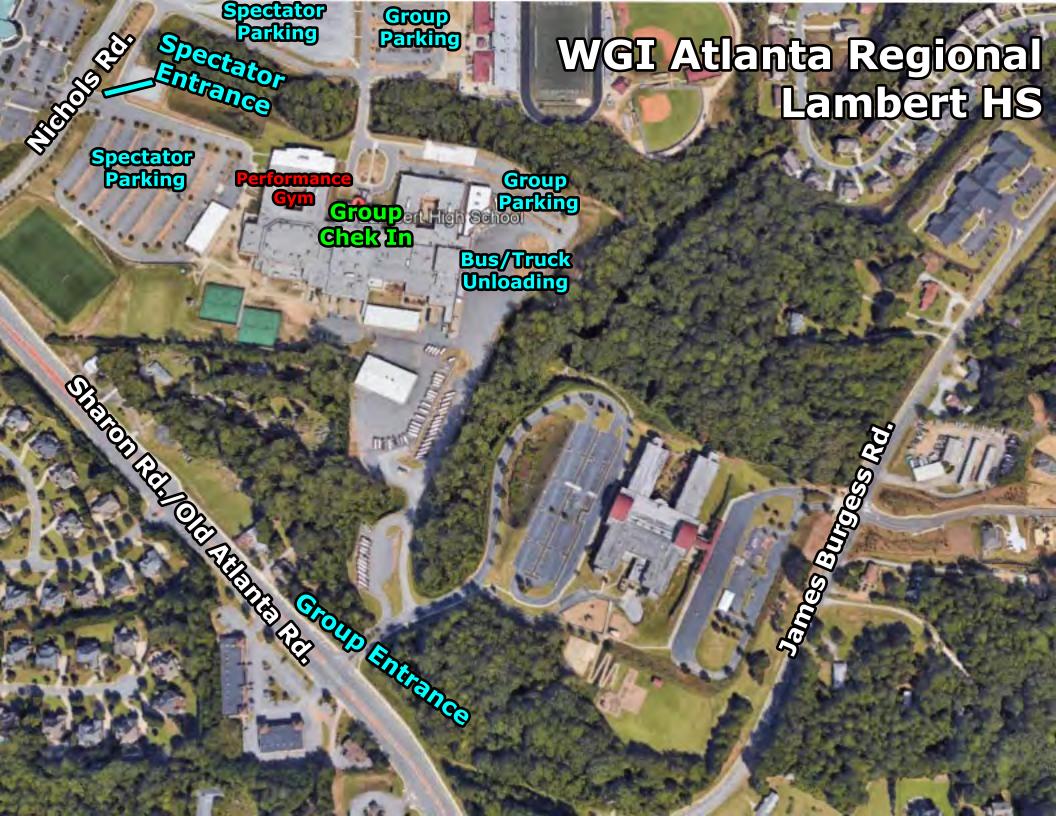

#### **LOCATION**

LAMBERT HIGH SCHOOL 805 NICHOLS RD. SUWANEE GA 30024

## Atlanta Regional Competition Area Lambert High School, Suwanee, GA

All WGI contest sites must have a minimum of seventy by one hundred feet (70' x 100') to accommodate a "safety zone" of five (5) feet from any spectator seating. If no spectators are seated on the left and right sides, then the safety zone will be eliminated on the left and right sides of the competition area and extend to the wall.

The "competition area" at this event measures 72'X106'. All performing groups must be prepared to perform within that area. Floors (tarps) may not extend into the safety zones per rules found in the WGI Adjudication Manual and Rulebook