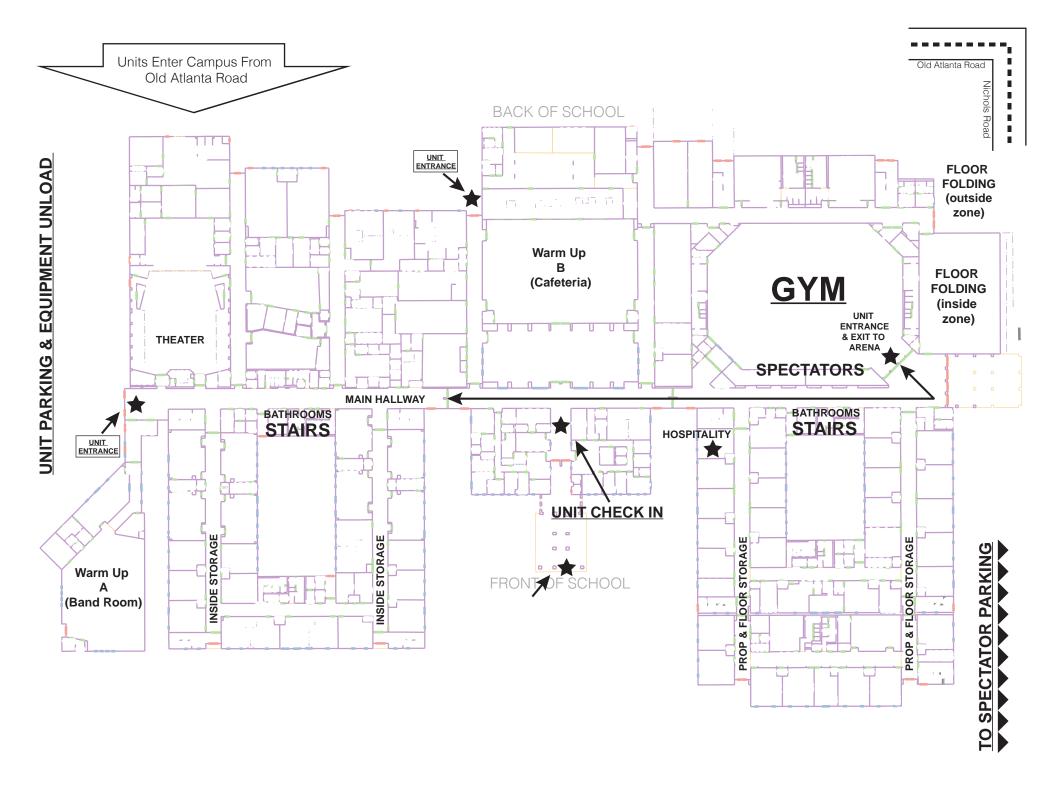

https://help.competitionsuite.com/article/16-accessing-your-group

ADDING YOUR STAFF - https://help.competitionsuite.com/article/61-adding-staff-members

Accessing Commentary - <a href="https://help.competitionsuite.com/article/17-accessing-commentary">https://help.competitionsuite.com/article/17-accessing-commentary</a>

Score Summary Sheets are also located in your CompetitionSuite account with your overall score.

#### ADDITIONAL REGIONAL INFO

WINDS PRELIMS LOGISTICAL SCHEDULE - HTTPS://BIT.LY/2T2P8HT

PERCUSSION PRELIMS LOGISTICAL SCHEDULE - HTTPS://BIT.LY/32EXIKI

WINDS FINALS LOGISTICAL SCHEDULE - https://bit.ly/2VbWgzy

PERCUSSION FINALS LOGISTICAL SCHEDULE - HTTPS://BIT.LY/37LYECH

REGIONAL REMINDERS - HTTPS://WGI.ORG/WP-CONTENT/UPLOADS/2020/02/PERC.WINDSREGIONALREMINDERS.PDF







**UPPER LEVEL VIEW** 

### **GYM VIEW**



## Atlanta Regional Competition Area Lambert High School, Suwanee, GA

All WGI contest sites must have a minimum of seventy by one hundred feet (70' x 100') to accommodate a "safety zone" of five (5) feet from any spectator seating. If no spectators are seated on the left and right sides, then the safety zone will be eliminated on the left and right sides of the competition area and extend to the wall.

The "competition area" at this event measures 72'X106'. All performing groups must be prepared to perform within that area. Floors (tarps) may not extend into the safety zones per rules found in the WGI Adjudication Manual and Rulebook

# **BACKSIDE SEATING**



SPECTATOR SEATING



# 2020 WGI REGIONAL PATCH DELAYED

Order yours today to receiv