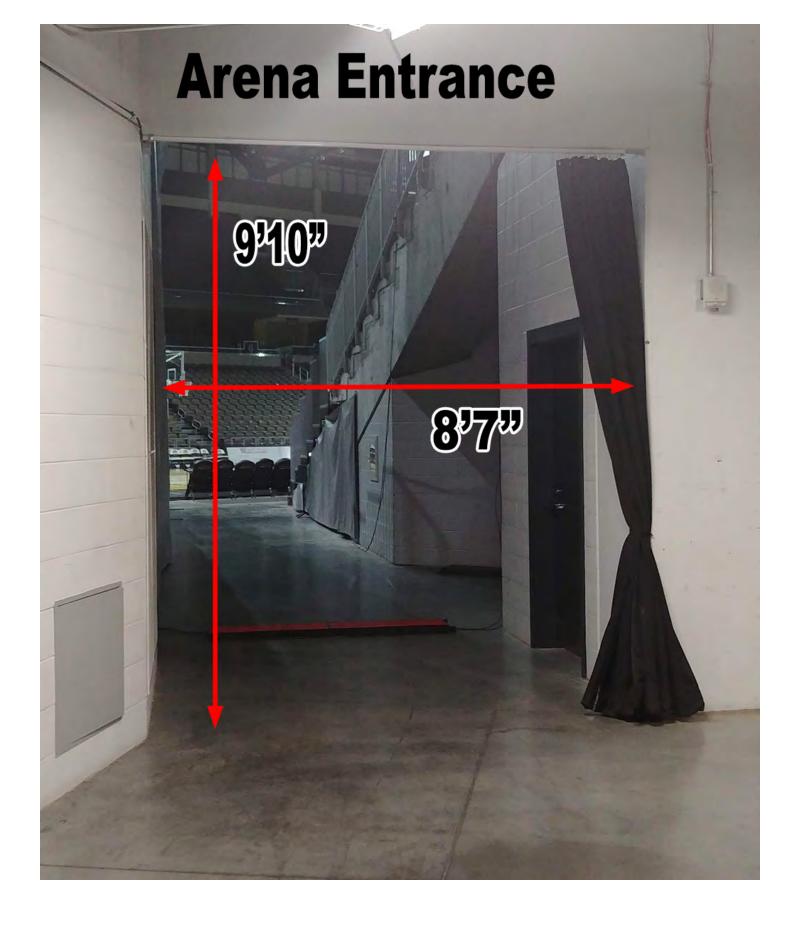

There is a scoreboard raised above the competition floor.

Color guards do not enter the competition area directly from the outdoors.

There is electrical power available.

Color guards exit the competition area directly to the outdoors. (There is a loading dock and then you go outside.)

There is limited indoor space to be utilized for prop storage prior to the competition.

There is NO indoor area available to refold floors after performing.

There will be a black, strip-style tarp measuring appx 110'X78' covering the concrete performance floor.