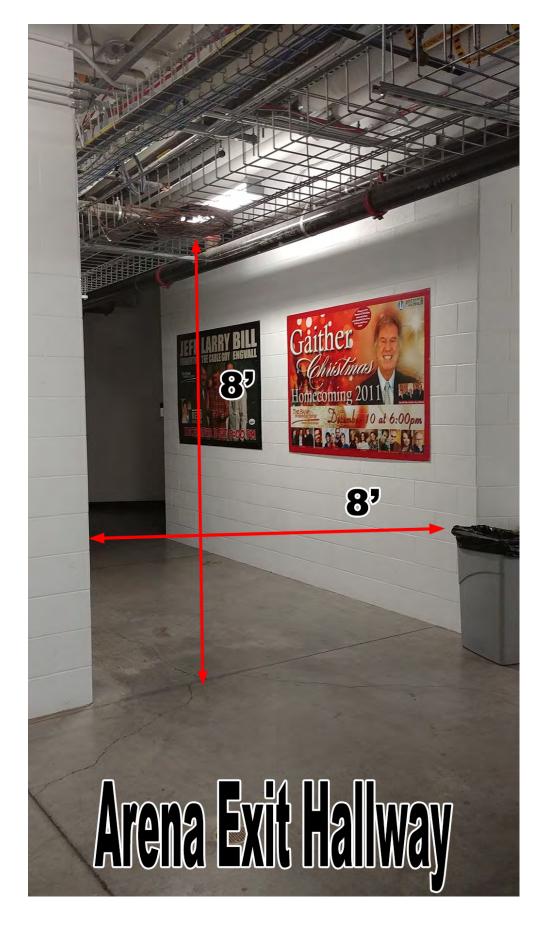

There is a scoreboard raised above the competition floor.

Color guards do not enter the competition area directly from the outdoors.

There is electrical power available.

Color guards exit the competition area directly to the outdoors. (There is a loading dock and then you go outside.)

There is limited indoor space to be utilized for prop storage prior to the competition.

There is NO indoor area available to refold floors after performing.

There will be a black, strip-style tarp measuring appx 110'X78' covering the concrete performance floor.