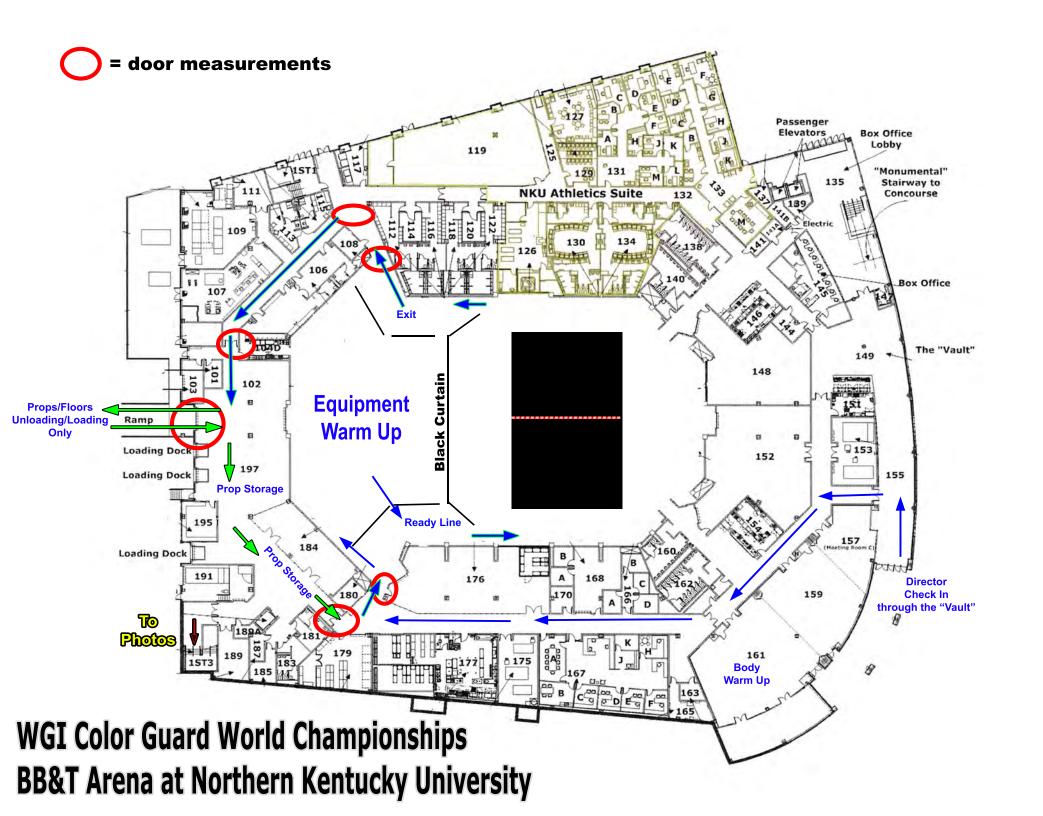

## Site:

BB&T Arena Northern Kentucky University 500 Louie B Nunn Drive Highland Heights, KY 41099

Dimensions: 106ft. X 78ft.

Seating Capacity: 1500

**Approximate Ceiling Height:** 35 ft

There are no stairs to contend with in the competition area.

There is a scoreboard raised above the competition floor.

Color guards do not enter the competition area directly from the outdoors.

There is electrical power available.

Color guards exit the competition area directly to the outdoors. (There is a loading dock and then you go outside.)

There is limited indoor space to be utilized for prop storage prior to the competition.

There is NO indoor area available to refold floors after performing.

There will be a black, strip-style tarp measuring appx 110'X78' covering the concrete performance floor.

The distance from body to equipment is approximately 2 minutes.

Equipment warm up is located directly behind the performance space.

There are separate areas for body and equipment.

#### **Equipment Warm Up**

Behind the curtain Ceiling Appx: 35'

Music may not be used in equipment warm up as sound will carry to the performance floor.

POWER REGIONAL