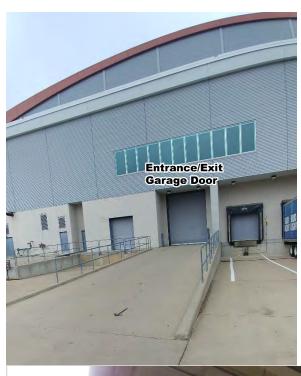

There is a scoreboard raised above the competition floor.

Color guards do not enter the competition area directly from the outdoors.

There is electrical power available.

Color guards exit the competition area directly to the outdoors. (There is a loading dock and then you go outside.)