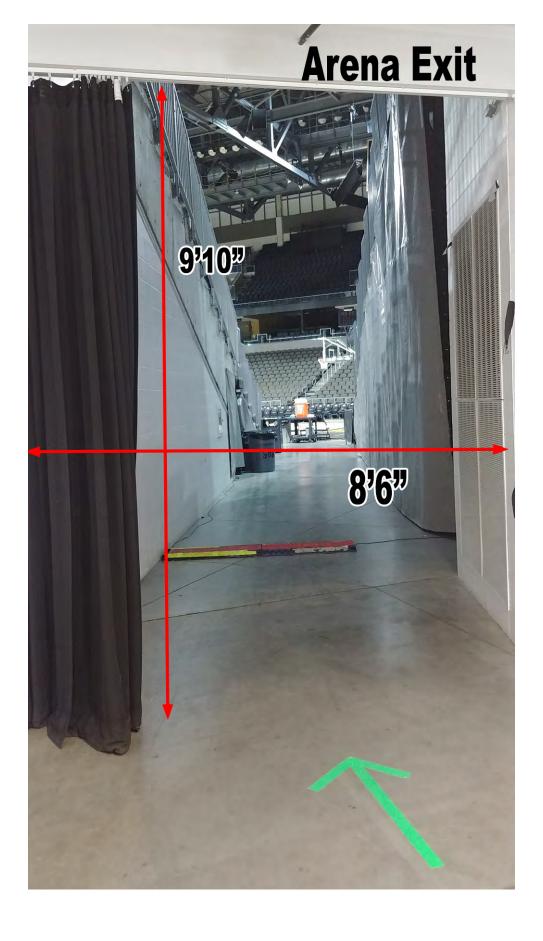

There is a scoreboard raised above the competition floor.

Color guards do not enter the competition area directly from the outdoors.

There is electrical power available.

Color guards exit the competition area directly to the outdoors. (There is a loading dock and then you go outside.)

There is limited indoor space to be utilized for prop storage prior to the competition.

There is NO indoor area available to refold floors after performing.

There will be a black, strip-style tarp measuring appx 110'X78' covering the concrete performance floor.