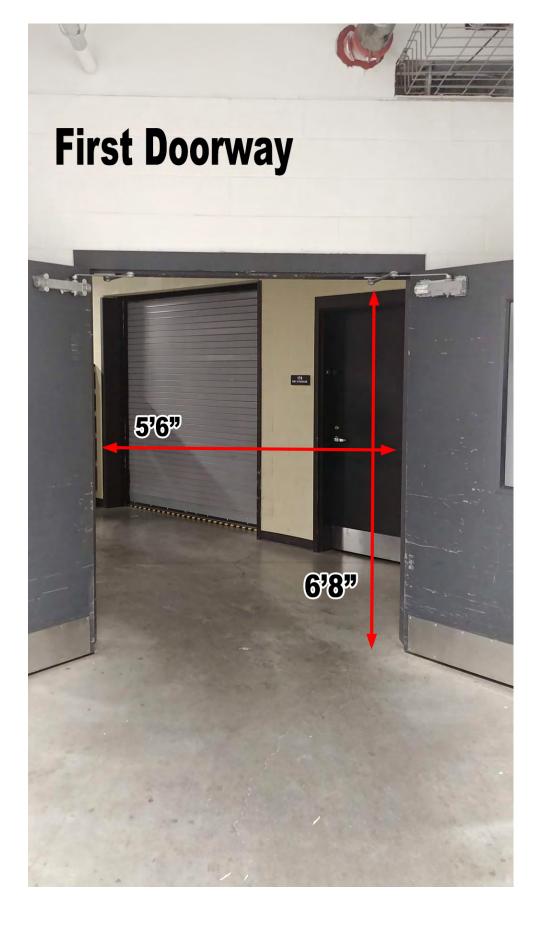

There is a scoreboard raised above the competition floor.

Color guards do not enter the competition area directly from the outdoors.

There is electrical power available.

Color guards exit the competition area directly to the outdoors. (There is a loading dock and then you go outside.)