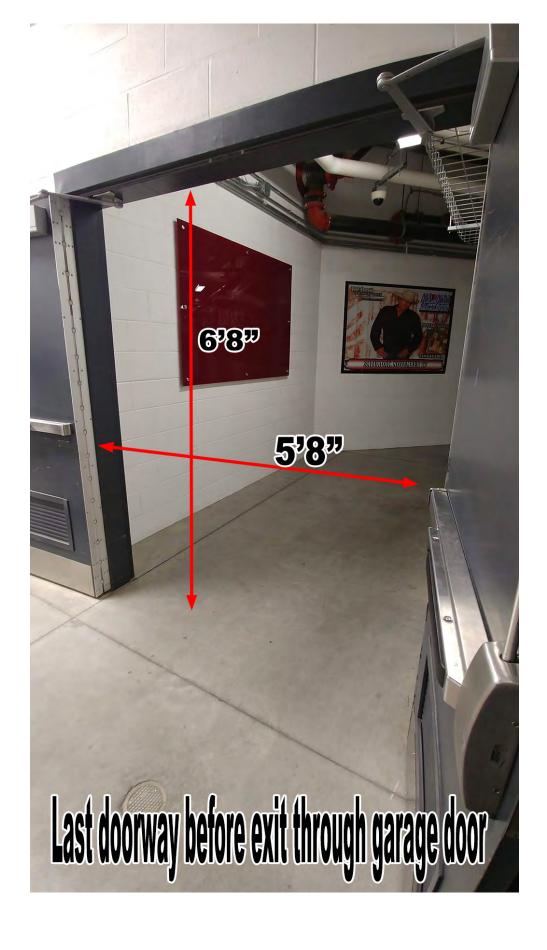

There is a scoreboard raised above the competition floor.

Color guards do not enter the competition area directly from the outdoors.

There is electrical power available.

Color guards exit the competition area directly to the outdoors. (There is a loading dock and then you go outside.)

There is limited indoor space to be utilized for prop storage prior to the competition.

There is NO indoor area available to refold floors after performing.

There will be a black, strip-style tarp measuring appx 110'X78' covering the concrete performance floor.