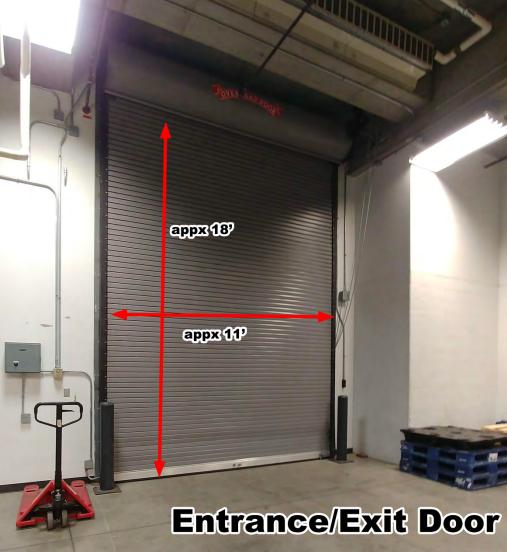

There is a scoreboard raised above the competition floor.

Color guards do not enter the competition area directly from the outdoors.

There is electrical power available.

Color guards exit the competition area directly to the outdoors. (There is a loading dock and then you go outside.)