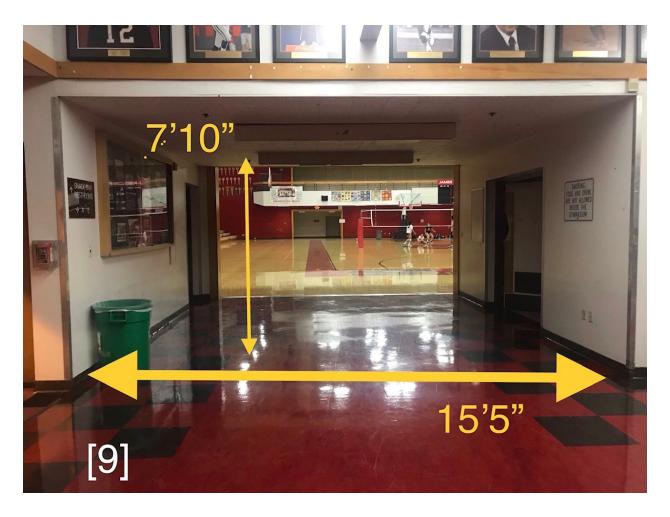

of the floor.

Ramp to performer entry

Entry gate to props drop off area

Ramp to warm up area

Secondary ramp to warm up area

Gate to warm up

Doors to warm up area

Performer entry

Props entry

Entry to performance area & Performer Exit width the same

areas leading to floor folding in the track

areas leading to floor folding in the track

areas leading to floor folding in the track

areas leading to floor folding in the track