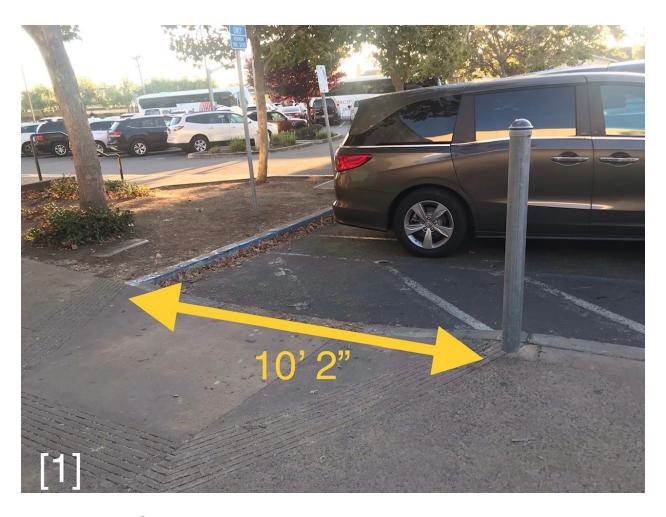

of the floor.

Ramp to performer entry

Entry gate to props drop off area

Ramp to warm up area

Secondary ramp to warm up area

Gate to warm up

Doors to warm up area

Performer entry

Props entry

Entry to performance area & Performer Exit width the same

areas leading to floor folding in the track

areas leading to floor folding in the track

areas leading to floor folding in the track

areas leading to floor folding in the track