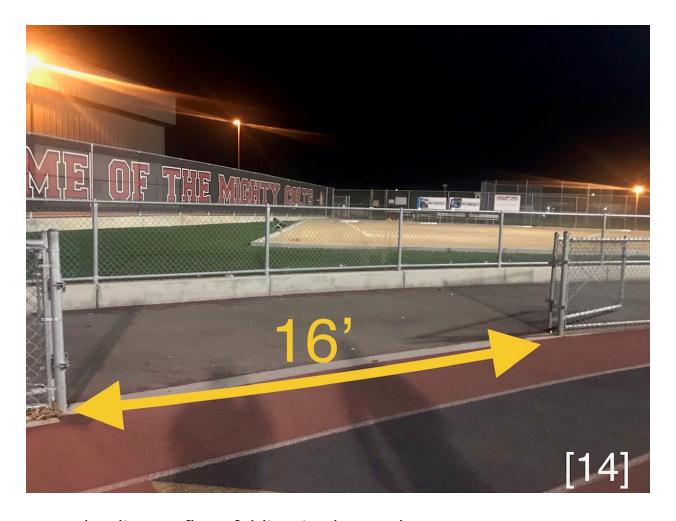

Props entry

Entry to performance area & Performer Exit width the same

areas leading to floor folding in the track

areas leading to floor folding in the track

areas leading to floor folding in the track

areas leading to floor folding in the track