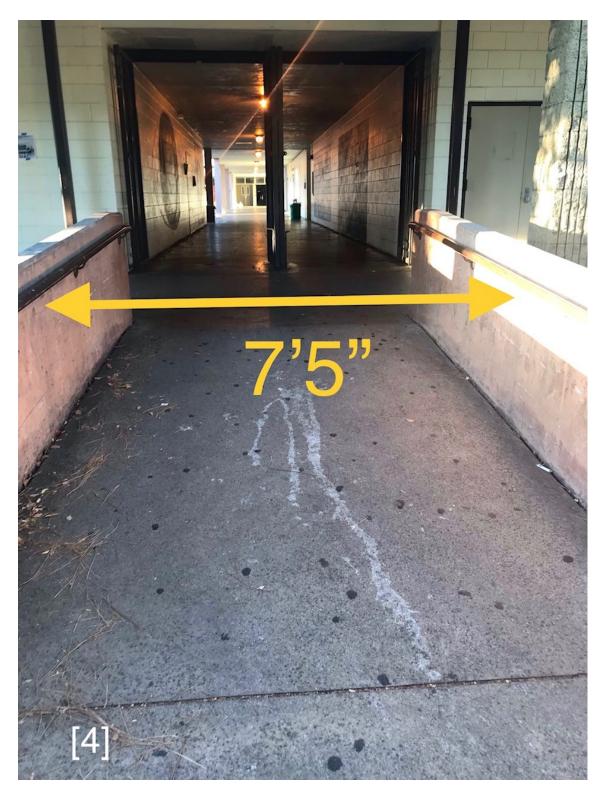

of the floor.

Ramp to performer entry

Entry gate to props drop off area

Ramp to warm up area

Secondary ramp to warm up area

Gate to warm up

Doors to warm up area

Performer entry

Props entry

Entry to performance area & Performer Exit width the same

areas leading to floor folding in the track

areas leading to floor folding in the track

areas leading to floor folding in the track

areas leading to floor folding in the track