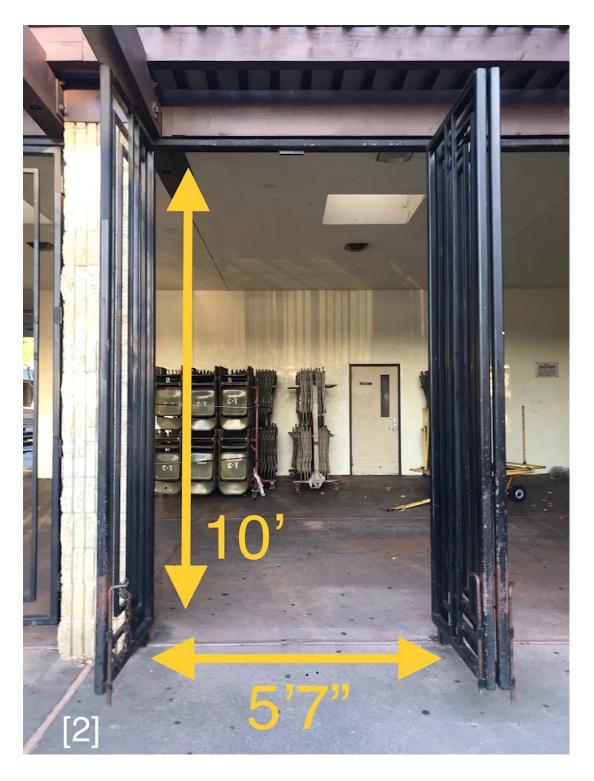

of the floor.

Ramp to performer entry

Entry gate to props drop off area

Ramp to warm up area

Secondary ramp to warm up area

Gate to warm up

Doors to warm up area

Performer entry

Props entry

Entry to performance area & Performer Exit width the same

areas leading to floor folding in the track

areas leading to floor folding in the track

areas leading to floor folding in the track

areas leading to floor folding in the track