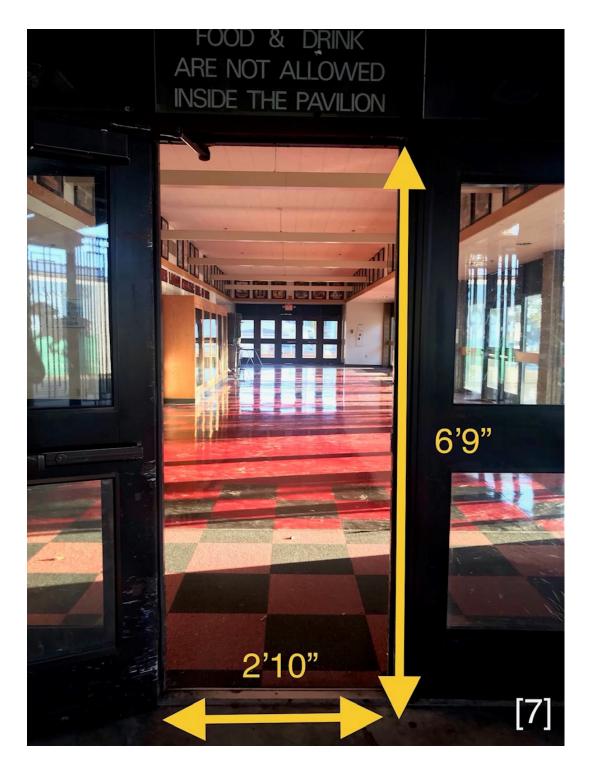

of the floor.

Ramp to performer entry

Entry gate to props drop off area

Ramp to warm up area

Secondary ramp to warm up area

Gate to warm up

Doors to warm up area

Performer entry

Props entry

Entry to performance area & Performer Exit width the same

areas leading to floor folding in the track

areas leading to floor folding in the track

areas leading to floor folding in the track

areas leading to floor folding in the track