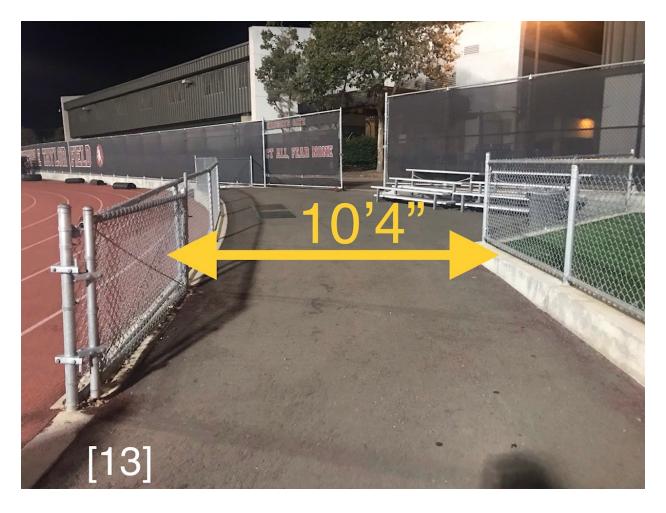

Props entry

Entry to performance area & Performer Exit width the same

areas leading to floor folding in the track

areas leading to floor folding in the track

areas leading to floor folding in the track

areas leading to floor folding in the track