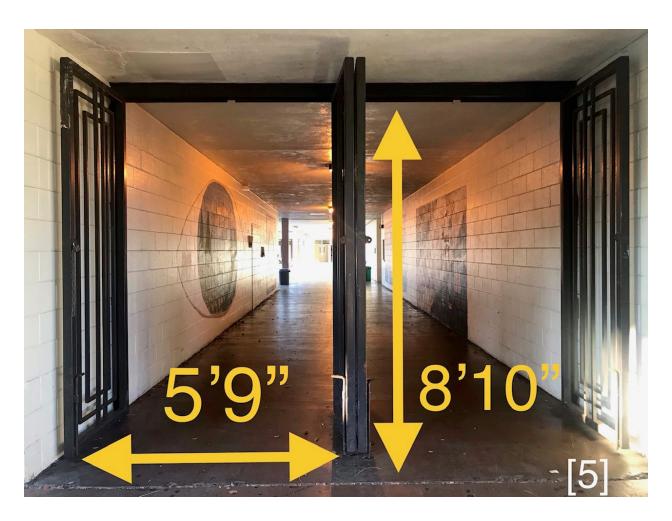

of the floor.

Ramp to performer entry

Entry gate to props drop off area

Ramp to warm up area

Secondary ramp to warm up area

Gate to warm up

Doors to warm up area

Performer entry

Props entry

Entry to performance area & Performer Exit width the same

areas leading to floor folding in the track

areas leading to floor folding in the track

areas leading to floor folding in the track

areas leading to floor folding in the track