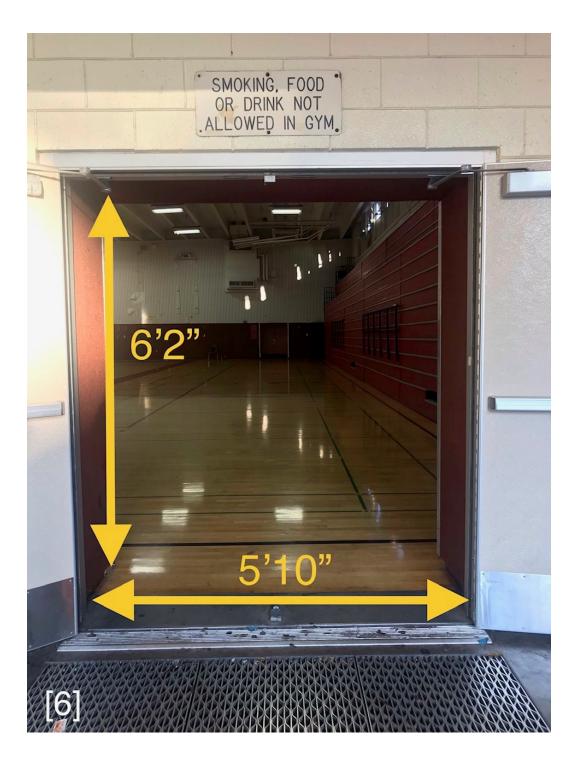

of the floor.

Ramp to performer entry

Entry gate to props drop off area

Ramp to warm up area

Secondary ramp to warm up area

Gate to warm up

Doors to warm up area

Performer entry

Props entry

Entry to performance area & Performer Exit width the same

areas leading to floor folding in the track

areas leading to floor folding in the track

areas leading to floor folding in the track

areas leading to floor folding in the track