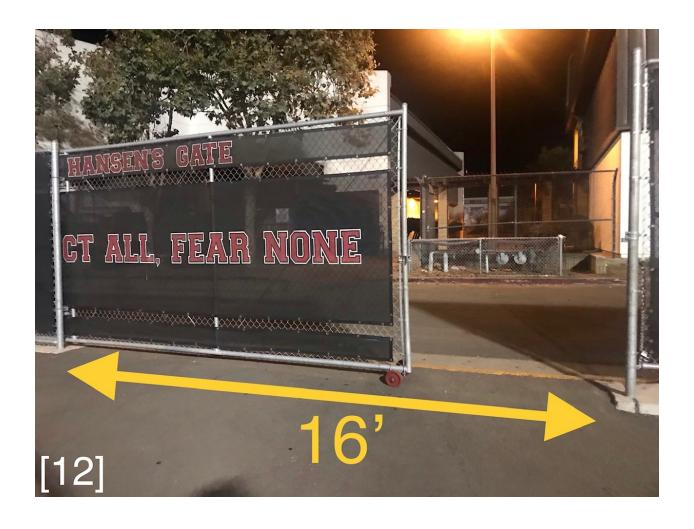

of the floor.

Ramp to performer entry

Entry gate to props drop off area

Ramp to warm up area

Secondary ramp to warm up area

Gate to warm up

Doors to warm up area

Performer entry

Props entry

Entry to performance area & Performer Exit width the same

areas leading to floor folding in the track

areas leading to floor folding in the track

areas leading to floor folding in the track

areas leading to floor folding in the track