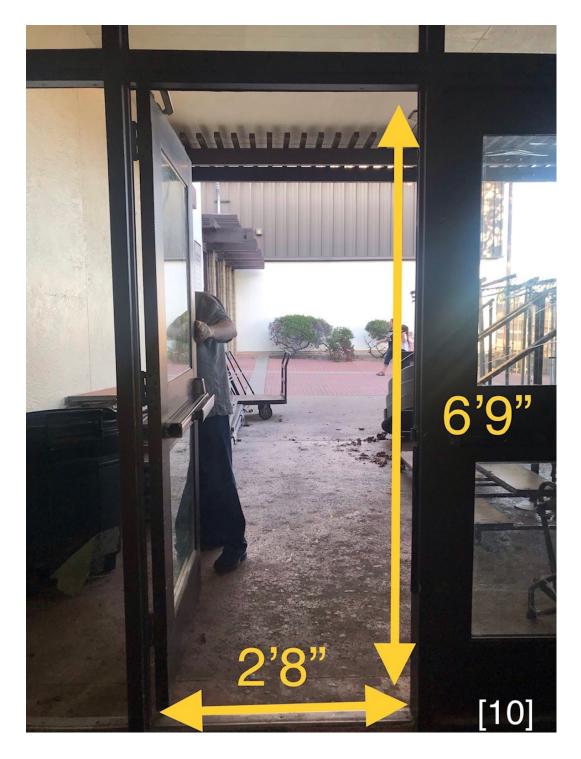

of the floor.

Ramp to performer entry

Entry gate to props drop off area

Ramp to warm up area

Secondary ramp to warm up area

Gate to warm up

Doors to warm up area

Performer entry

Props entry

Entry to performance area & Performer Exit width the same

areas leading to floor folding in the track

areas leading to floor folding in the track

areas leading to floor folding in the track

areas leading to floor folding in the track