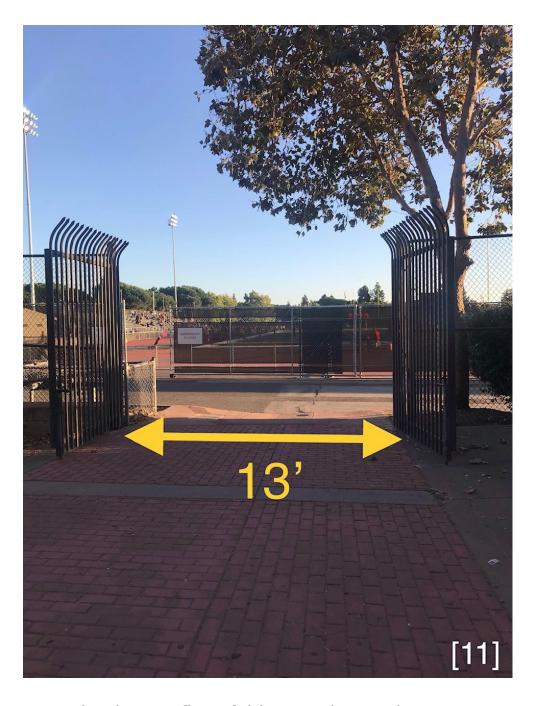

of the floor.

Ramp to performer entry

Entry gate to props drop off area

Ramp to warm up area

Secondary ramp to warm up area

Gate to warm up

Doors to warm up area

Performer entry

Props entry

Entry to performance area & Performer Exit width the same

areas leading to floor folding in the track

areas leading to floor folding in the track

areas leading to floor folding in the track

areas leading to floor folding in the track