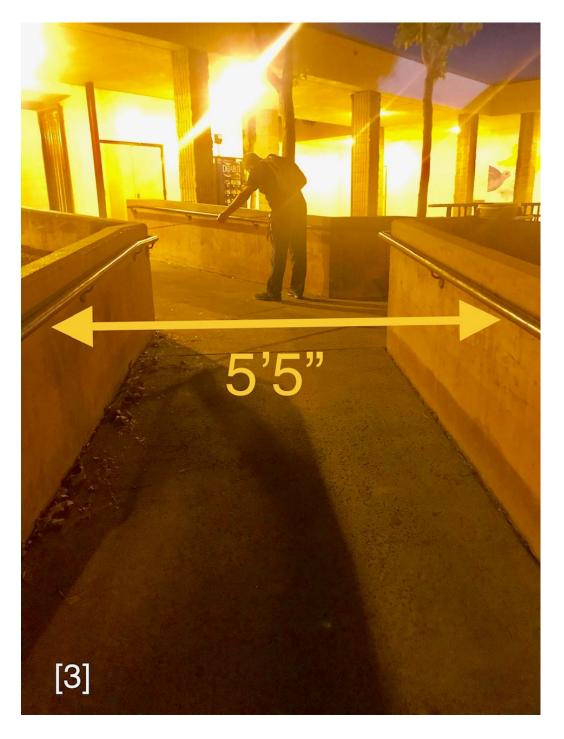

of the floor.

Ramp to performer entry

Entry gate to props drop off area

Ramp to warm up area

Secondary ramp to warm up area

Gate to warm up

Doors to warm up area

Performer entry

Props entry

Entry to performance area & Performer Exit width the same

areas leading to floor folding in the track

areas leading to floor folding in the track

areas leading to floor folding in the track

areas leading to floor folding in the track