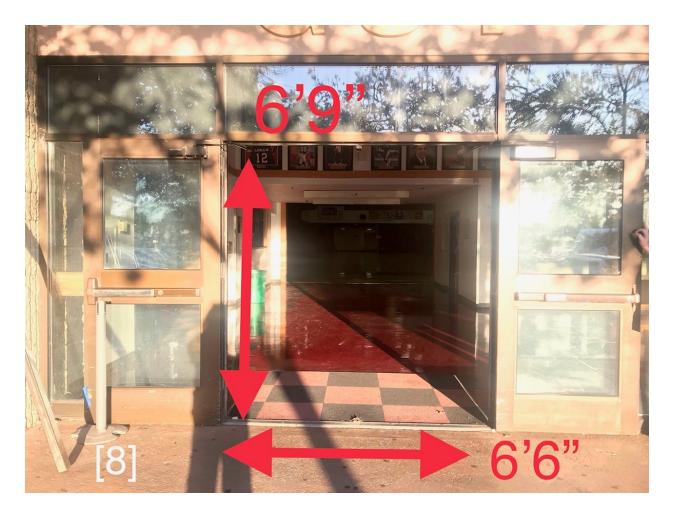

of the floor.

Ramp to performer entry

Entry gate to props drop off area

Ramp to warm up area

Secondary ramp to warm up area

Gate to warm up

Doors to warm up area

Performer entry

Props entry

Entry to performance area & Performer Exit width the same

areas leading to floor folding in the track

areas leading to floor folding in the track

areas leading to floor folding in the track

areas leading to floor folding in the track