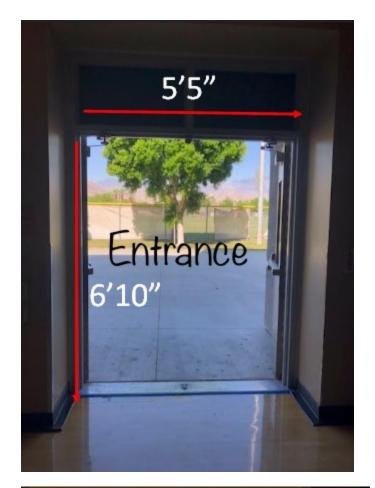

## Approximate Ceiling Height: appx 35 ft

There are no stairs to contend with in the competition area.

There are no permanent structures above the competition floor.

Color guards enter the competition area directly from the outdoors.

There is electrical power available at the front and back sideline.

Color guards exit the competition area directly to the outdoors.

The wrestling room/dance rooms near the competition gym will be utilized for prop storage prior to the competition.