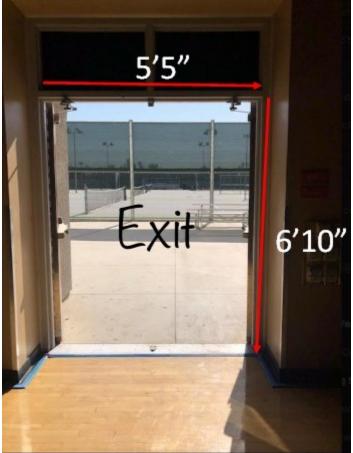

There is electrical power available at the front and back sideline.

Color guards exit the competition area directly to the outdoors.

The wrestling room/dance rooms near the competition gym will be utilized for prop storage prior to the competition.