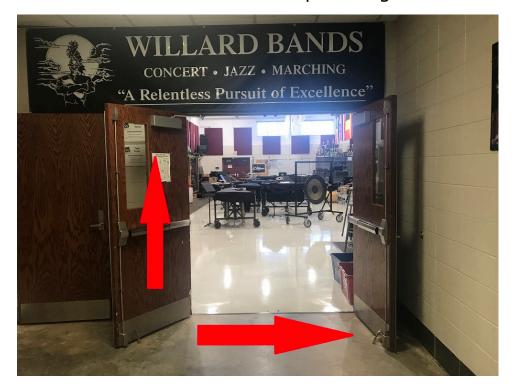

Entrance H: Prop Entrance Outside Door-- 6' 8" Tall; 5' 9" Wide

Entrance H: Prop Entrance Inside Door--7' Tall; 5' 10" Wide

Entrance H: Prop Security Boxes on Outside Door. Measurements are figured with this included.