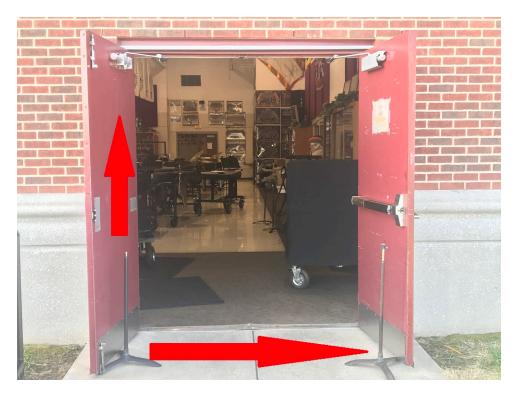

ot be used in warm up as it will disturb the other color guard in the area.

The above information is being provided to you in order give you the most complete information we currently have on this contest. All information is subject to change either before or during the event by contest personnel based on need.







Entrance H: Prop Entrance Outside Door-- 6' 8" Tall; 5' 9" Wide



Entrance H: Prop Entrance Inside Door--7' Tall; 5' 10" Wide



Entrance H: Prop Security Boxes on Outside Door. Measurements are figured with this included.



Entrance I: Performance Staging Hallway—7' Tall; 5' 11" Wide.



Entrance I: Performance Entrance to Main Gym—7' Tall; 5' 9" Wide.



Exit J: Performance Exit to Tarp Folding Area—7' Tall; 5' 9" Wide.



Exit J: Tarp Folding Area—7' Tall; 5' 6" Wide.



Exit D: Tarp and Prop Exit Outside—6' 6" Tall; 5' 10" Wide.