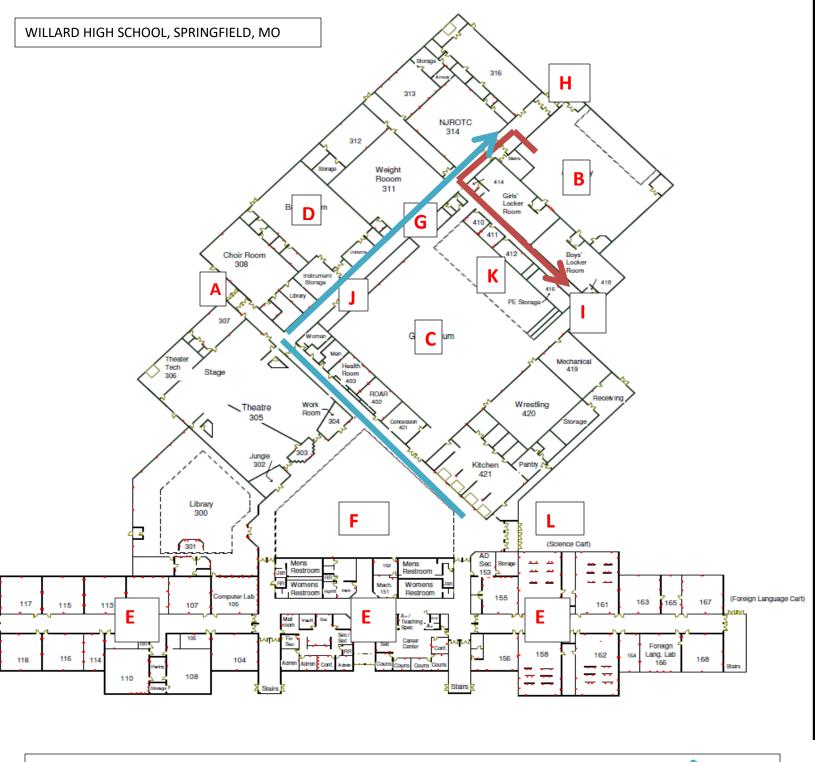

## **Springfield Color Guard Regional**

## Site:

Willard High School 515 East Jackson Street Willard, MO 65781

**Dimensions:**  $105' \times 75'$ 

Front Side Bleacher Rows: 23 Seating Capacity: appx 1100

**Approximate Ceiling Height:** appx 55 ft

There are no stairs to contend with in the competition area.

There is a scoreboard well above the competition floor.

Color guards do not enter the competition area directly from the outdoors.

There is electrical power available at the front and back sideline.

Color guards do not exit the competition area directly to the outdoors.

The hallways will be utilized for prop storage prior to the competition.

The performance floor is a wooden gym floor with a one piece, black vinyl tarp measuring appx 90' X 60'.

The band room will be utilized for indoor floor refolding in the event of inclement weather.

The distance from the warm up gym to the performance gym is approximately 1 minute.

There are not separate areas for body and equipment.

## Warm Up Area A

Split Gym

Dimensions: 50ft. X 35ft.

Approximate Ceiling Height: appx 40 ft.

There are raised basketball goals above the warm up area.

Music may not be used in warm up as it will disturb the other color guard in the area.

## Warm Up Area B

Split Gym

Dimensions: 50ft. X 35ft.

Approximate Ceiling Height: appx 40 ft.

There are raised basketball goals above the warm up area.

Music may not be used in warm up as it will disturb the other color guard in the area.

The above information is being provided to you in order give you the most complete information we currently have on this contest. All information is subject to change either before or during the event by contest personnel based on need.