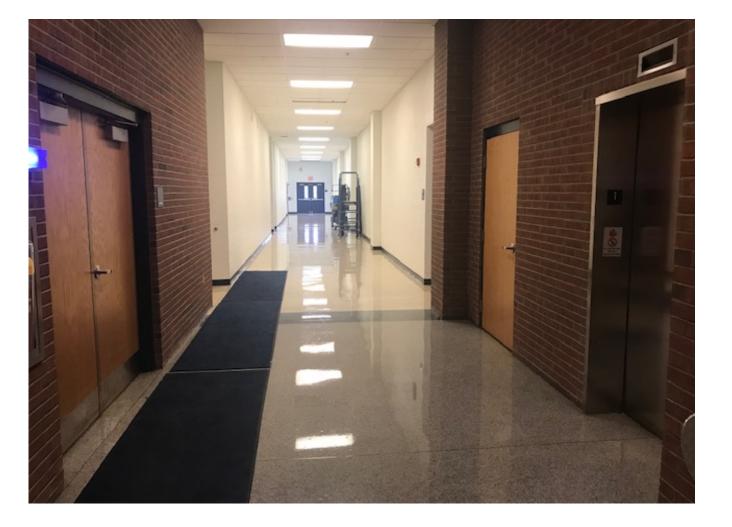

Entrance from the outside Prop Dropoff Door No center pole

> Width 64.5" Height 83"

From Prop Entry to Storage

Hallway towards performance gym

Width 143" Height 94"

# Left turn from Prop Storage

No issue with turn - wide

Width 144" Height Too high to measure (no concerns)

Turn from Prop Storage towards gym

No issues with turn - wide

Width 68" Height 83"