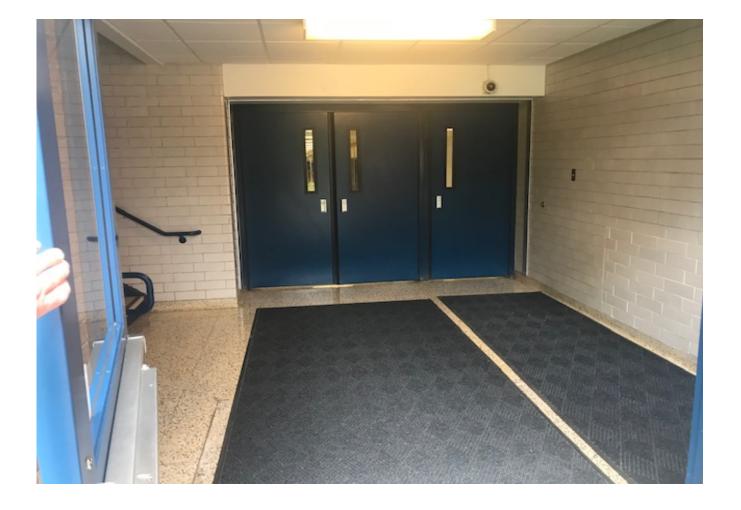

Entrance from the outside Prop Dropoff Door No center pole

> Width 64.5" Height 83"

From Prop Entry to Storage

Hallway towards performance gym

Width 143" Height 94"