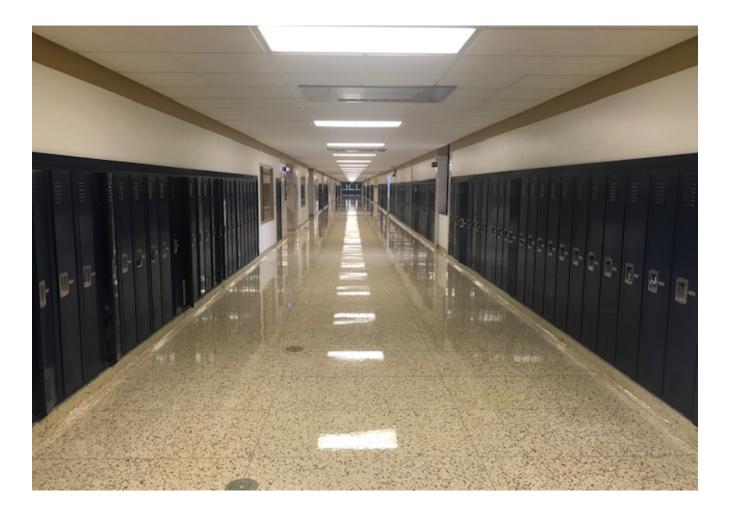

## Hallway outside performance gym

Width 144" Too high to measure Height (no concerns)

Hallway to performance gym door

Equipment on right will not be there Hallway is empty of any equipment

> Width 112" Height Too high to measure (no concerns)