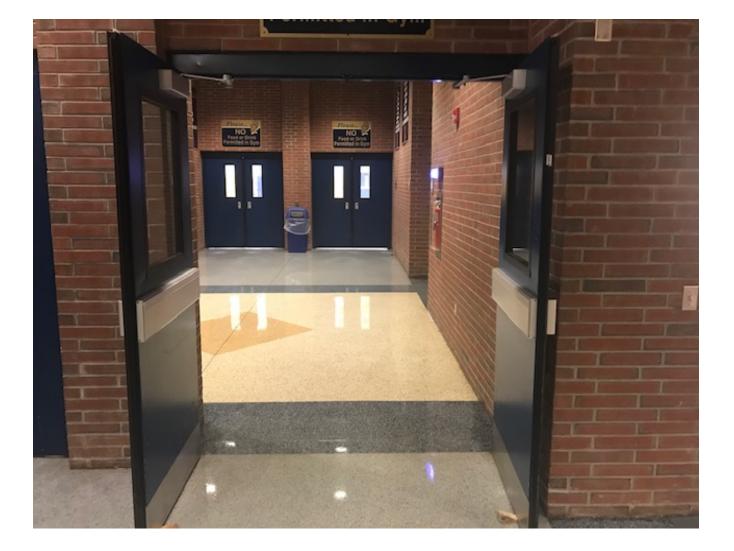

oderate levels to be determined per the contest director.

#### Equipment Warm Up

Dimensions: 106ft. X 74ft. Approximate Ceiling Height: 25 ft No obstructions in the area. Music may be used in equipment warm up at moderate levels to be determined per the contest director.

The above information is being provided to you in order give you the most complete information we currently have on this contest. All information is subject to change either before or during the event by contest personnel based on need.



Entrance from the outside Prop Dropoff Door No center pole

> Width 64.5" Height 83"



From Prop Entry to Storage

Hallway towards performance gym

Width 143" Height 94"



# Left turn from Prop Storage

No issue with turn - wide

Width 144" Height Too high to measure (no concerns)



Turn from Prop Storage towards gym

No issues with turn - wide

Width 68" Height 83"



## Hallway outside performance gym

Width 144" Too high to measure Height (no concerns)



Hallway to performance gym door

Equipment on right will not be there Hallway is empty of any equipment

> Width 112" Height Too high to measure (no concerns)



### Entrance into gym

Width 68" Height 83"