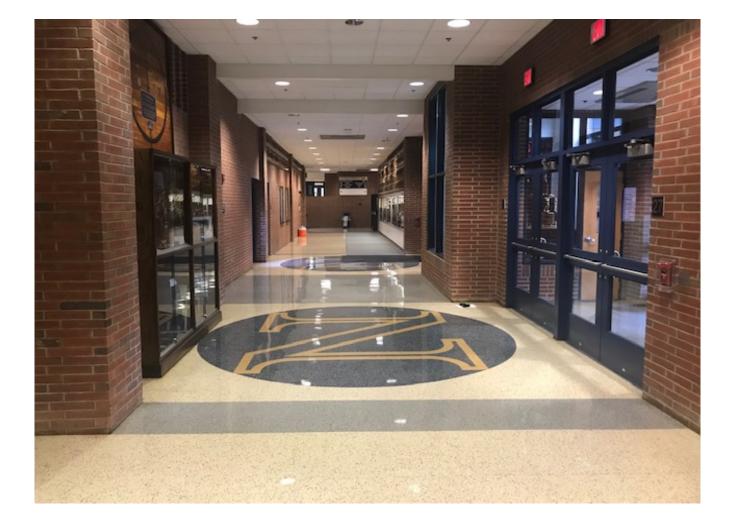

## Hallway outside performance gym

Width 144" Too high to measure Height (no concerns)

Hallway to performance gym door

Equipment on right will not be there Hallway is empty of any equipment

> Width 112" Height Too high to measure (no concerns)