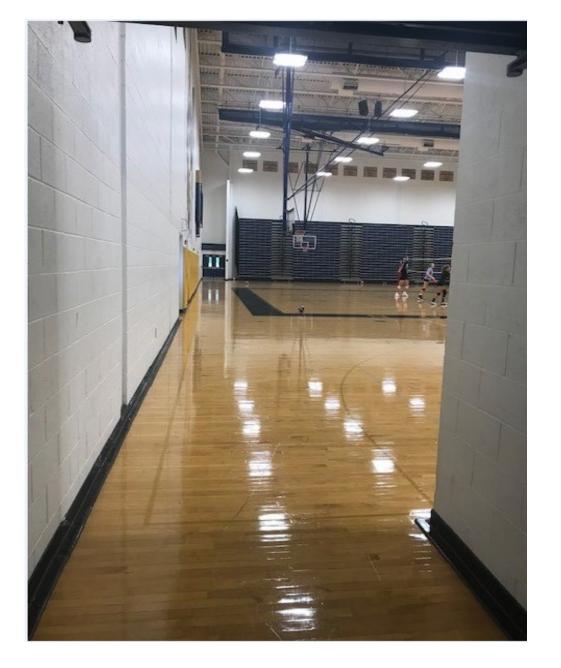

he most complete information we currently have on this contest. All information is subject to change either before or during the event by contest personnel based on need.



Entrance from the outside Prop Dropoff Door No center pole

> Width 64.5" Height 83"



From Prop Entry to Storage

Hallway towards performance gym

Width 143" Height 94"



# Left turn from Prop Storage

No issue with turn - wide

Width 144" Height Too high to measure (no concerns)



Turn from Prop Storage towards gym

No issues with turn - wide

Width 68" Height 83"



## Hallway outside performance gym

Width 144" Too high to measure Height (no concerns)



Hallway to performance gym door

Equipment on right will not be there Hallway is empty of any equipment

> Width 112" Height Too high to measure (no concerns)



### Entrance into gym

Width 68" Height 83"