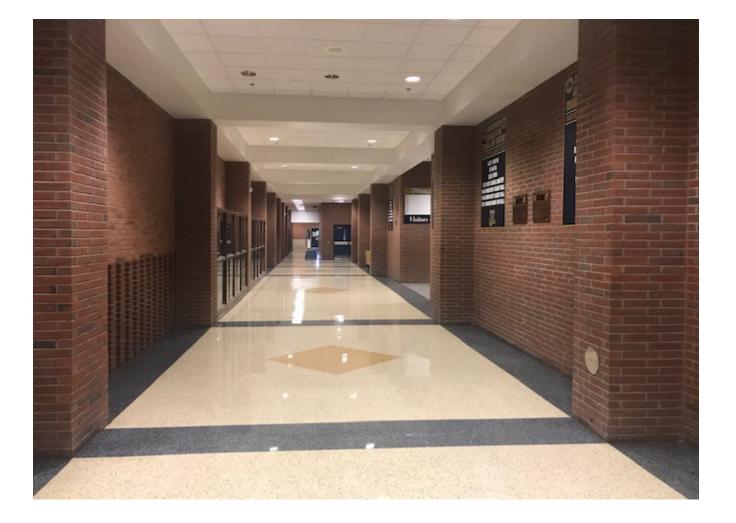

## Hallway outside performance gym

Width 144" Too high to measure Height (no concerns)

Hallway to performance gym door

Equipment on right will not be there Hallway is empty of any equipment

> Width 112" Height Too high to measure (no concerns)