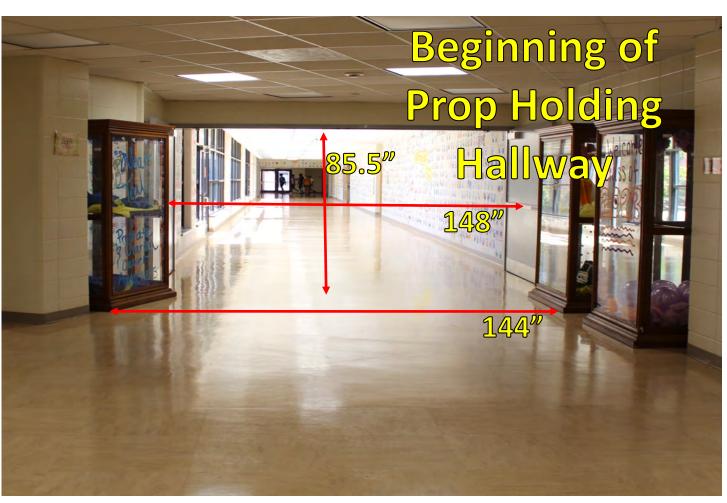

Groups do not exit the competition area directly to the outdoors.

There is indoor space to be utilized for prop storage prior to the competition.

The performance floor is a wooden gym floor with a strip style, 110' X 90' black vinyl tarp.

There is an indoor area to fold floors after the performance.

There are separate areas for body and equipment.