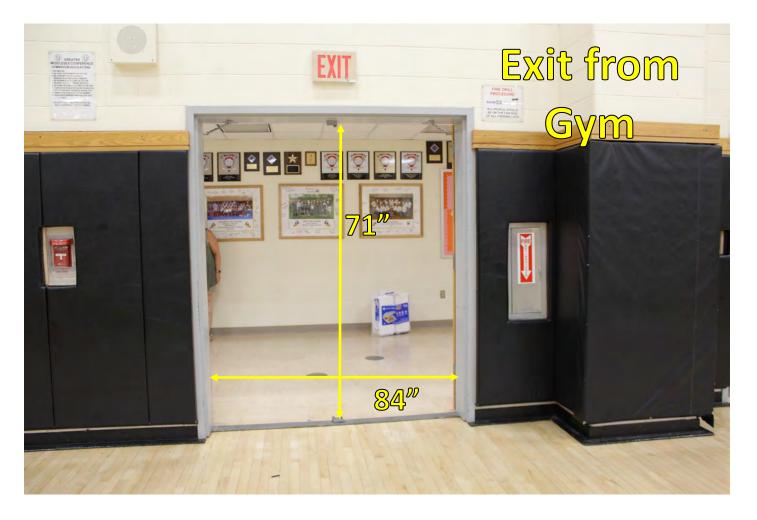

Body Warm Up**

Dimensions: 18ft. X 180ft.
There are 5 columns in this area.
Music may be used in body warm up at moderate levels to be determined per the contest administrator.

## **Equipment Warm Up**

Dimensions: 110ft. X 50ft.

Approximate Ceiling Height: 27 ft
No obstructions in the area.
Music may be used in equipment warm up at moderate levels to be determined per the contest administrator.

The above information is being provided to you in order give you the most complete information we currently have on this contest. All information is subject to change either before or during the event by contest personnel based on need.



## Enter building First Door



## Enter building Second Door



## **Check In Area**











# Entrance to Warm Up Gym



# Exit from Warm Up Gym











# Entrance and Exit to Floor Folding Area



## Exit building First Door



# Exit building Second Door