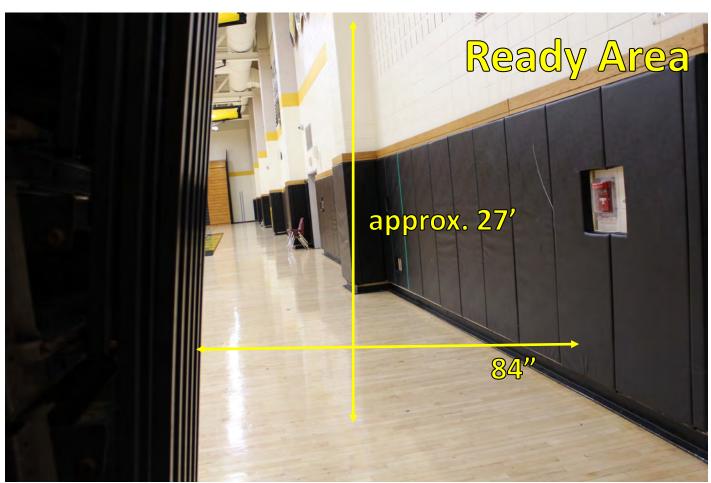

## **South Brunswick Color Guard Regional**

Site:

South Brunswick HS 750 Ridge Road Monmouth Junction, NJ 08852

Dimensions: 106' X 67'

Front Side Bleacher Rows: 22 Seating Capacity: 1500

Approximate Ceiling Height: 27ft