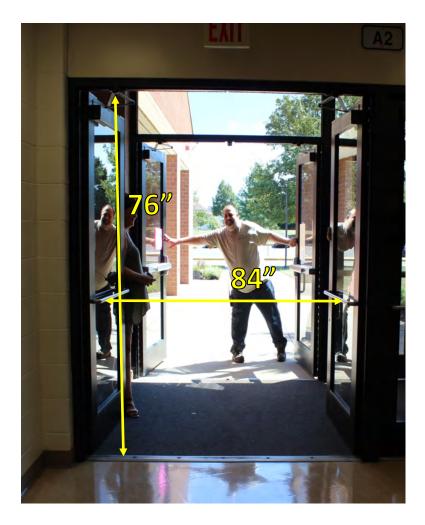

e are 5 columns in this area.
Music may be used in body warm up at moderate levels to be determined per the contest administrator.

## **Equipment Warm Up**

Dimensions: 110ft. X 50ft.

Approximate Ceiling Height: 27 ft
No obstructions in the area.
Music may be used in equipment warm up at moderate levels to be determined per the contest administrator.

The above information is being provided to you in order give you the most complete information we currently have on this contest. All information is subject to change either before or during the event by contest personnel based on need.



## Enter building First Door



## Enter building Second Door



## **Check In Area**











# Entrance to Warm Up Gym



# Exit from Warm Up Gym











# Entrance and Exit to Floor Folding Area



## Exit building First Door



# Exit building Second Door