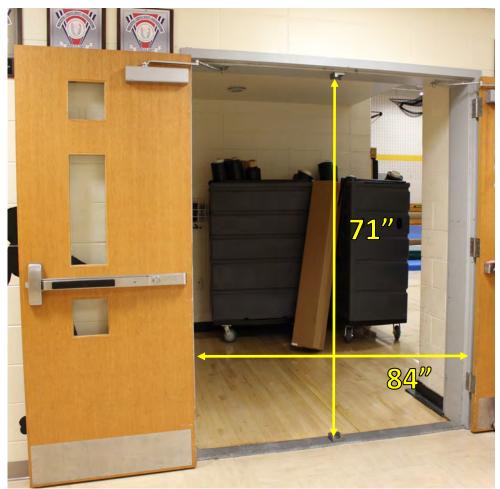

Groups do not exit the competition area directly to the outdoors.

There is indoor space to be utilized for prop storage prior to the competition.

The performance floor is a wooden gym floor with a strip style, 110' X 90' black vinyl tarp.

There is an indoor area to fold floors after the performance.

There are separate areas for body and equipment.