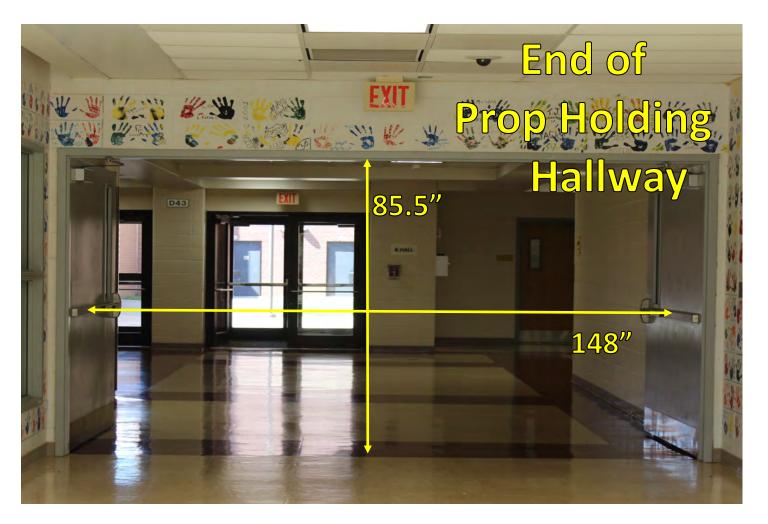

Groups do not exit the competition area directly to the outdoors.

There is indoor space to be utilized for prop storage prior to the competition.

The performance floor is a wooden gym floor with a strip style, 110' X 90' black vinyl tarp.

There is an indoor area to fold floors after the performance.

There are separate areas for body and equipment.