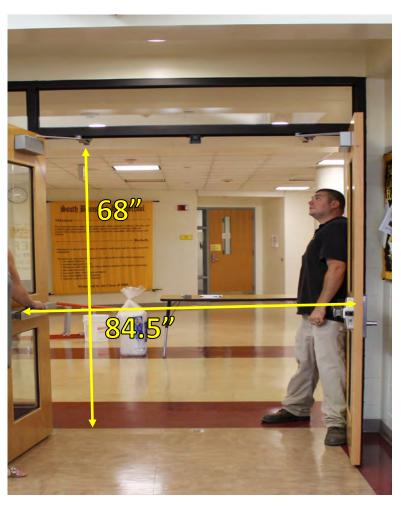

er the performance.

There are separate areas for body and equipment.

## Warm Up Areas

## **Body Warm Up**

Dimensions: 18ft. X 180ft.
There are 5 columns in this area.
Music may be used in body warm up at moderate levels to be determined per the contest administrator.

## **Equipment Warm Up**

Dimensions: 110ft. X 50ft.

Approximate Ceiling Height: 27 ft
No obstructions in the area.
Music may be used in equipment warm up at moderate levels to be determined per the contest administrator.

The above information is being provided to you in order give you the most complete information we currently have on this contest. All information is subject to change either before or during the event by contest personnel based on need.



## Enter building First Door



## Enter building Second Door



## **Check In Area**











# Entrance to Warm Up Gym



# Exit from Warm Up Gym











# Entrance and Exit to Floor Folding Area



## Exit building First Door



# Exit building Second Door