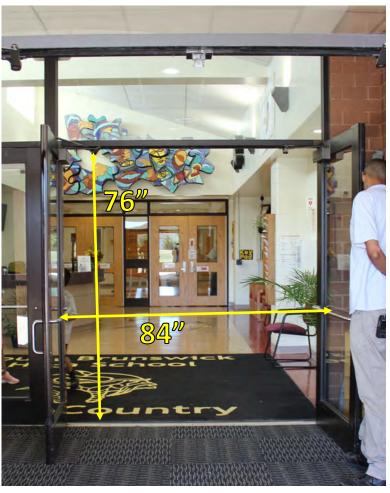

an indoor area to fold floors after the performance.

There are separate areas for body and equipment.

## Warm Up Areas

## **Body Warm Up**

Dimensions: 18ft. X 180ft.
There are 5 columns in this area.
Music may be used in body warm up at moderate levels to be determined per the contest administrator.

## **Equipment Warm Up**

Dimensions: 110ft. X 50ft.

Approximate Ceiling Height: 27 ft
No obstructions in the area.
Music may be used in equipment warm up at moderate levels to be determined per the contest administrator.

The above information is being provided to you in order give you the most complete information we currently have on this contest. All information is subject to change either before or during the event by contest personnel based on need.



## Enter building First Door



## Enter building Second Door



## **Check In Area**











# Entrance to Warm Up Gym



# Exit from Warm Up Gym











# Entrance and Exit to Floor Folding Area



## Exit building First Door



# Exit building Second Door