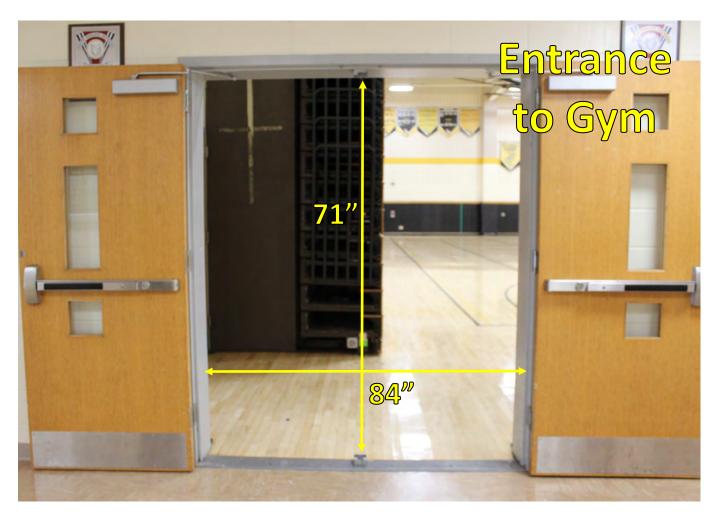

# **Body Warm Up**

Dimensions: 18ft. X 180ft.
There are 5 columns in this area.
Music may be used in body warm up at moderate levels to be determined per the contest administrator.

## **Equipment Warm Up**

Dimensions: 110ft. X 50ft.

Approximate Ceiling Height: 27 ft
No obstructions in the area.
Music may be used in equipment warm up at moderate levels to be determined per the contest administrator.

The above information is being provided to you in order give you the most complete information we currently have on this contest. All information is subject to change either before or during the event by contest personnel based on need.



## Enter building First Door



## Enter building Second Door



## **Check In Area**











# Entrance to Warm Up Gym



# Exit from Warm Up Gym











# Entrance and Exit to Floor Folding Area



## Exit building First Door



# Exit building Second Door