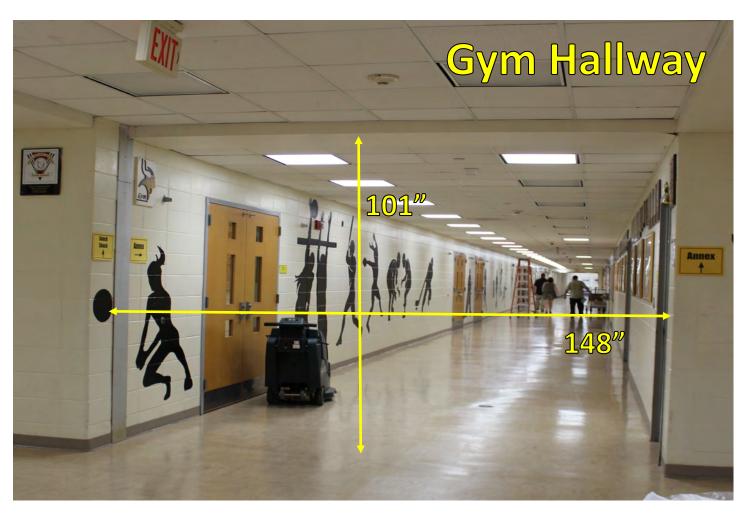

Groups do not exit the competition area directly to the outdoors.

There is indoor space to be utilized for prop storage prior to the competition.

The performance floor is a wooden gym floor with a strip style, 110' X 90' black vinyl tarp.

There is an indoor area to fold floors after the performance.

There are separate areas for body and equipment.