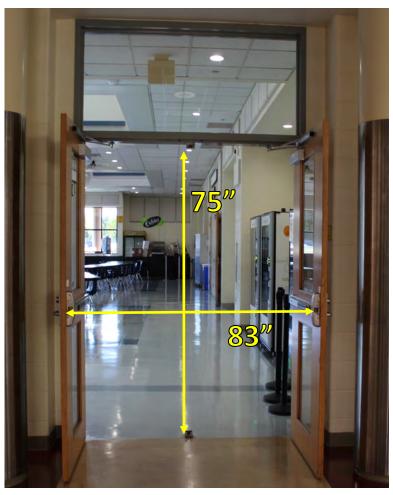

dy Warm Up**

Dimensions: 18ft. X 180ft.
There are 5 columns in this area.
Music may be used in body warm up at moderate levels to be determined per the contest administrator.

## **Equipment Warm Up**

Dimensions: 110ft. X 50ft.

Approximate Ceiling Height: 27 ft
No obstructions in the area.
Music may be used in equipment warm up at moderate levels to be determined per the contest administrator.

The above information is being provided to you in order give you the most complete information we currently have on this contest. All information is subject to change either before or during the event by contest personnel based on need.



## Enter building First Door



## Enter building Second Door



## **Check In Area**











# Entrance to Warm Up Gym



# Exit from Warm Up Gym











# Entrance and Exit to Floor Folding Area



## Exit building First Door



# Exit building Second Door