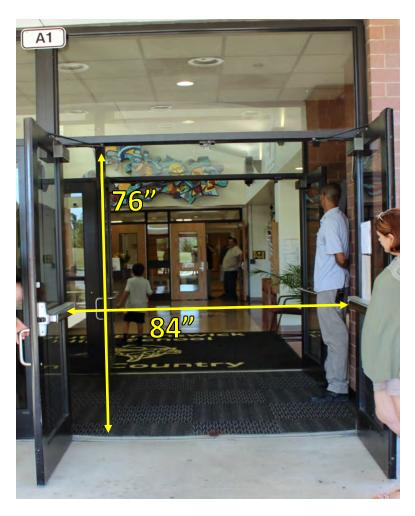

90' black vinyl tarp.

There is an indoor area to fold floors after the performance.

There are separate areas for body and equipment.

## Warm Up Areas

## **Body Warm Up**

Dimensions: 18ft. X 180ft.
There are 5 columns in this area.
Music may be used in body warm up at moderate levels to be determined per the contest administrator.

## **Equipment Warm Up**

Dimensions: 110ft. X 50ft.

Approximate Ceiling Height: 27 ft
No obstructions in the area.
Music may be used in equipment warm up at moderate levels to be determined per the contest administrator.

The above information is being provided to you in order give you the most complete information we currently have on this contest. All information is subject to change either before or during the event by contest personnel based on need.



## Enter building First Door



## Enter building Second Door



## **Check In Area**











# Entrance to Warm Up Gym



# Exit from Warm Up Gym











# Entrance and Exit to Floor Folding Area



## Exit building First Door



# Exit building Second Door