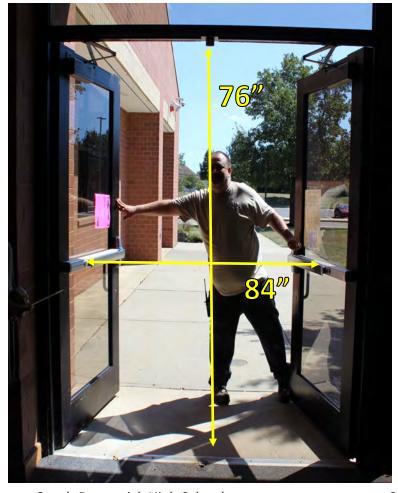

usic may be used in body warm up at moderate levels to be determined per the contest administrator.

## **Equipment Warm Up**

Dimensions: 110ft. X 50ft.

Approximate Ceiling Height: 27 ft
No obstructions in the area.
Music may be used in equipment warm up at moderate levels to be determined per the contest administrator.

The above information is being provided to you in order give you the most complete information we currently have on this contest. All information is subject to change either before or during the event by contest personnel based on need.



## Enter building First Door



## Enter building Second Door



## **Check In Area**











# Entrance to Warm Up Gym



# Exit from Warm Up Gym











# Entrance and Exit to Floor Folding Area



## Exit building First Door



# Exit building Second Door