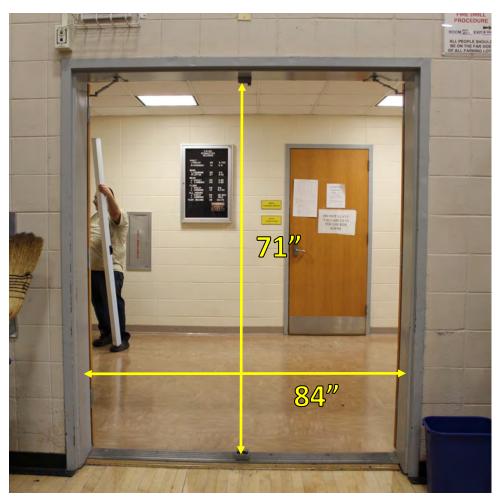

There are no stairs to contend with in the competition area.

There are no obstructions in the ceiling of the performance gym.

Groups do not enter the competition area directly from the outdoors.

There is electrical power available.

Groups do not exit the competition area directly to the outdoors.

There is indoor space to be utilized for prop storage prior to the competition.

The performance floor is a wooden gym floor with a strip style, 110' X 90' black vinyl tarp.