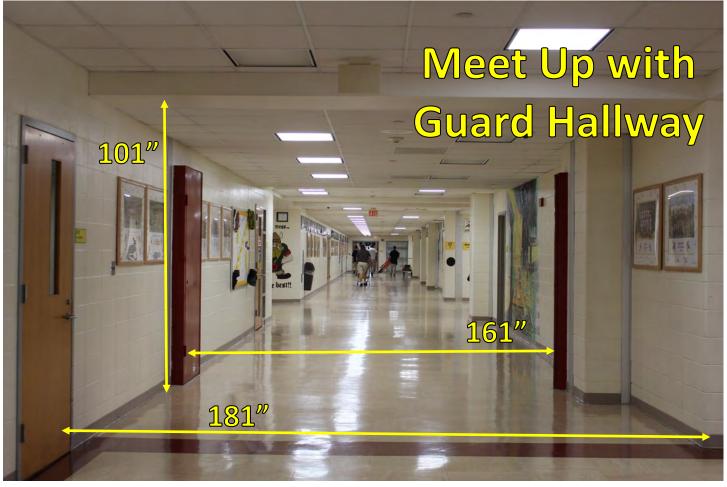

Groups do not exit the competition area directly to the outdoors.

There is indoor space to be utilized for prop storage prior to the competition.

The performance floor is a wooden gym floor with a strip style, 110' X 90' black vinyl tarp.

There is an indoor area to fold floors after the performance.

There are separate areas for body and equipment.