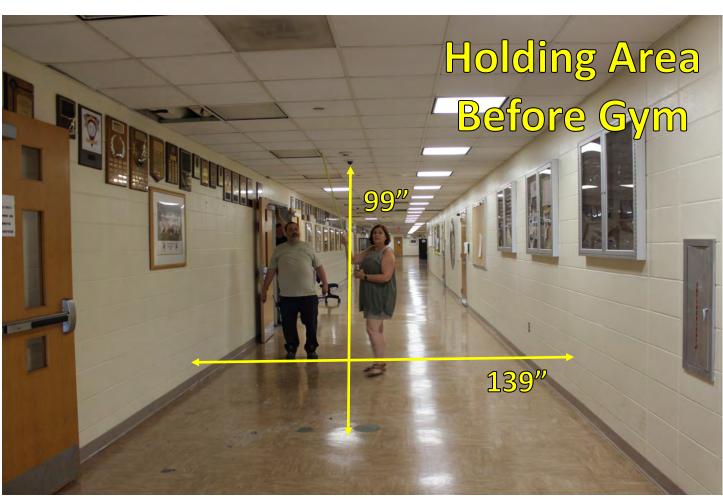

## **Body Warm Up**

Dimensions: 18ft. X 180ft.
There are 5 columns in this area.
Music may be used in body warm up at moderate levels to be determined per the contest administrator.

## **Equipment Warm Up**

Dimensions: 110ft. X 50ft.

Approximate Ceiling Height: 27 ft
No obstructions in the area.
Music may be used in equipment warm up at moderate levels to be determined per the contest administrator.

The above information is being provided to you in order give you the most complete information we currently have on this contest. All information is subject to change either before or during the event by contest personnel based on need.



## Enter building First Door



## Enter building Second Door



## **Check In Area**











# Entrance to Warm Up Gym



# Exit from Warm Up Gym











# Entrance and Exit to Floor Folding Area



## Exit building First Door



# Exit building Second Door